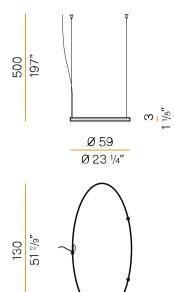

PPLY             | 24V DC               |
| ELECTRICAL CONFIGURATION | 24V                  |
| DRIVER                   | remote not included  |
| NOMINAL LUMINOUS FLUX    | 5670lm               |
| DELIVERED LUMEN OUTPUT   | 4079lm               |
| EFFICIENCY               | 71.9%                |
| WEIGHT                   | 3,37 lbs             |
| PROTECTION DEGREE        | IP20                 |
| COLOUR TOLLERANCES       | SDCM 3               |
| PACKING DIMENSIONS       | 28,0 x 53,5 x 3,9 in |







Single or multiple pendant lighting fixture for interiors, with direct and indirect light emission.

Bended extruded aluminium structure in white, black, bronze, mat brass or titanium polyacrylic paint.

Extruded polycarbonate diffuser with opaline finish



#### Technical drawing



### Polar diagram