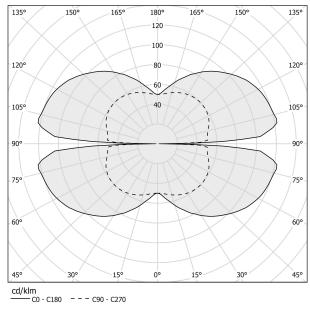

V DC               |
| ELECTRICAL CONFIGURATION | 24V                  |
| DRIVER                   | remote not included  |
| NOMINAL LUMINOUS FLUX    | 5670lm               |
| DELIVERED LUMEN OUTPUT   | 4079lm               |
| EFFICIENCY               | 71.9%                |
| WEIGHT                   | 3,37 lbs             |
| PROTECTION DEGREE        | IP20                 |
| COLOUR TOLLERANCES       | SDCM 3               |
| PACKING DIMENSIONS       | 28,0 x 53,5 x 3,9 in |







Single or multiple pendant lighting fixture for interiors, with direct and indirect light emission.

Bended extruded aluminium structure in white, black, bronze, mat brass or titanium polyacrylic paint.

Extruded polycarbonate diffuser with opaline finish



#### Technical drawing



### Polar diagram