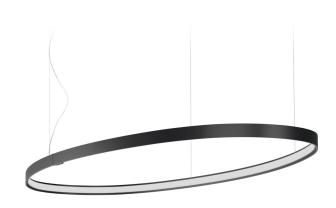

## Zero Ellipse

24V DC 24V M151U02.130.0410

Single or multiple pendant lighting fixture for interiors, with direct and indirect light emission.

Bended extruded aluminium structure in white, black, bronze, mat brass or titanium polyacrylic paint.

Extruded polycarbonate diffuser with opaline finish