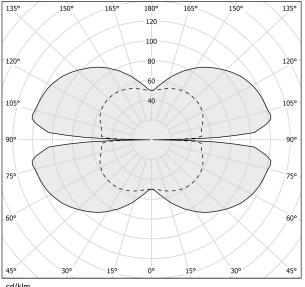

| 24V                  |
| DRIVER                   | remote not included  |
| NOMINAL LUMINOUS FLUX    | 5670lm               |
| DELIVERED LUMEN OUTPUT   | 4079lm               |
| EFFICIENCY               | 71.9%                |
| WEIGHT                   | 3,37 lbs             |
| PROTECTION DEGREE        | IP20                 |
| COLOUR TOLLERANCES       | SDCM 3               |
| PACKING DIMENSIONS       | 28,0 x 53,5 x 3,9 in |
|                          |                      |



Single or multiple pendant lighting fixture for interiors, with direct and indirect light emission

Bended extruded aluminium structure in white, black, bronze, mat brass or titanium polyacrylic paint.

Extruded polycarbonate diffuser with opaline finish







## Technical drawing



## Polar diagram