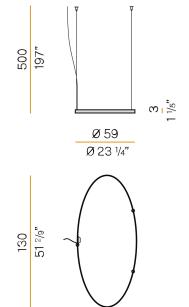

RICAL CONFIGURATION | 24V                  |
| DRIVER                   | remote not included  |
| NOMINAL LUMINOUS FLUX    | 5670lm               |
| DELIVERED LUMEN OUTPUT   | 4079lm               |
| EFFICIENCY               | 71.9%                |
| WEIGHT                   | 3,37 lbs             |
| PROTECTION DEGREE        | IP20                 |
| COLOUR TOLLERANCES       | SDCM 3               |
| PACKING DIMENSIONS       | 28,0 x 53,5 x 3,9 in |
|                          |                      |



Single or multiple pendant lighting fixture for interiors, with direct and indirect light emission

Bended extruded aluminium structure in white, black, bronze, mat brass or titanium polyacrylic paint.

Extruded polycarbonate diffuser with opaline finish







## Technical drawing



## Polar diagram