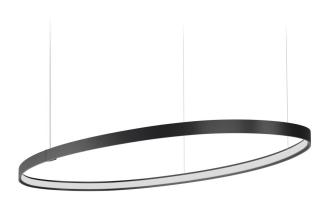

# Zero Ellipse

24V DC 24V

M151U02.130.0510

Single or multiple pendant lighting fixture for interiors, with direct and indirect light emission

Bended extruded aluminium structure in white, black, bronze, mat brass or titanium polyacrylic paint.

Extruded polycarbonate diffuser with opaline finish