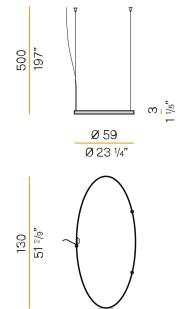

| ELECTRICAL CONFIGURATION | 24V                  |
| DRIVER                   | remote not included  |
| NOMINAL LUMINOUS FLUX    | 5670lm               |
| DELIVERED LUMEN OUTPUT   | 4079lm               |
| EFFICIENCY               | 71.9%                |
| WEIGHT                   | 3,37 lbs             |
| PROTECTION DEGREE        | IP20                 |
| COLOUR TOLLERANCES       | SDCM 3               |
| PACKING DIMENSIONS       | 28,0 x 53,5 x 3,9 in |
|                          |                      |



Single or multiple pendant lighting fixture for interiors, with direct and indirect light

Bended extruded aluminium structure in white, black, bronze, mat brass or titanium polyacrylic paint.

Extruded polycarbonate diffuser with opaline finish







#### Technical drawing



### Polar diagram



cd/klm C0 - C180 - - - C90 - C270