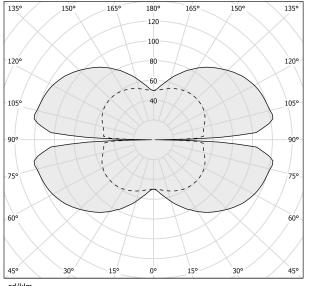

ATION | 24V                  |
| DRIVER                   | remote not included  |
| NOMINAL LUMINOUS FLUX    | 5670lm               |
| DELIVERED LUMEN OUTPUT   | 4079lm               |
| EFFICIENCY               | 71.9%                |
| WEIGHT                   | 3,37 lbs             |
| PROTECTION DEGREE        | IP20                 |
| COLOUR TOLLERANCES       | SDCM 3               |
| PACKING DIMENSIONS       | 28,0 x 53,5 x 3,9 in |
|                          |                      |



Single or multiple pendant lighting fixture for interiors, with direct and indirect light

Bended extruded aluminium structure in white, black, bronze, mat brass or titanium polyacrylic paint.

Extruded polycarbonate diffuser with opaline finish







#### Technical drawing



### Polar diagram



cd/klm C0 - C180 - - - C90 - C270