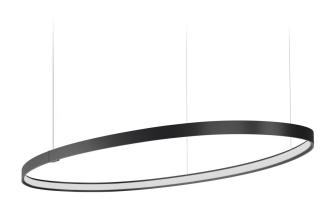

## Zero Ellipse

24V DC 24V

M151U02.130.4610

Single or multiple pendant lighting fixture for interiors, with direct and indirect light

Bended extruded aluminium structure in white, black, bronze, mat brass or titanium polyacrylic paint.

Extruded polycarbonate diffuser with opaline finish