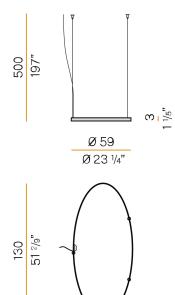

PPLY             | 24V DC               |
| ELECTRICAL CONFIGURATION | 24V                  |
| DRIVER                   | remote not included  |
| NOMINAL LUMINOUS FLUX    | 5670lm               |
| DELIVERED LUMEN OUTPUT   | 4079lm               |
| EFFICIENCY               | 71.9%                |
| WEIGHT                   | 3,37 lbs             |
| PROTECTION DEGREE        | IP20                 |
| COLOUR TOLLERANCES       | SDCM 3               |
| PACKING DIMENSIONS       | 28,0 x 53,5 x 3,9 in |







Single or multiple pendant lighting fixture for interiors, with direct and indirect light emission.

Bended extruded aluminium structure in white, black, bronze, mat brass or titanium polyacrylic paint.

Extruded polycarbonate diffuser with opaline finish



#### Technical drawing



### Polar diagram