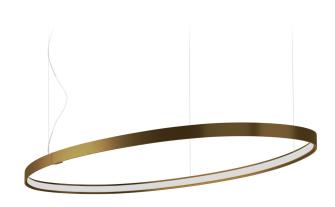

## Zero Ellipse

24V DC 24V M151U17.130.0410

Single or multiple pendant lighting fixture for interiors, with direct and indirect light emission.

Bended extruded aluminium structure in white, black, bronze, mat brass or titanium polyacrylic paint.

Extruded polycarbonate diffuser with opaline finish