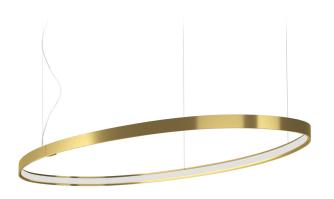

## Zero Ellipse

24V DC 24V

M151U19.130.0410

Single or multiple pendant lighting fixture for interiors, with direct and indirect light emission

Bended extruded aluminium structure in white, black, bronze, mat brass or titanium polyacrylic paint.

Extruded polycarbonate diffuser with opaline finish