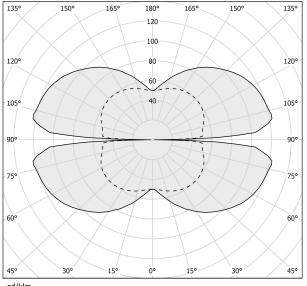

4V                  |
| DRIVER                   | remote not included  |
| NOMINAL LUMINOUS FLUX    | 5670lm               |
| DELIVERED LUMEN OUTPUT   | 4079lm               |
| EFFICIENCY               | 71.9%                |
| WEIGHT                   | 3,37 lbs             |
| PROTECTION DEGREE        | IP20                 |
| COLOUR TOLLERANCES       | SDCM 3               |
| PACKING DIMENSIONS       | 28,0 x 53,5 x 3,9 in |
|                          |                      |



Single or multiple pendant lighting fixture for interiors, with direct and indirect light emission

Bended extruded aluminium structure in white, black, bronze, mat brass or titanium polyacrylic paint.

Extruded polycarbonate diffuser with opaline finish







#### Technical drawing



### Polar diagram



cd/klm C0 - C180 - - - C90 - C270