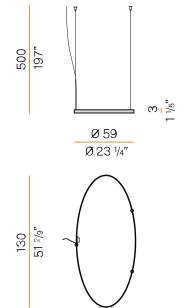

CAL CONFIGURATION | 24V                  |
| DRIVER                   | remote not included  |
| NOMINAL LUMINOUS FLUX    | 5670lm               |
| DELIVERED LUMEN OUTPUT   | 4079lm               |
| EFFICIENCY               | 71.9%                |
| WEIGHT                   | 3,37 lbs             |
| PROTECTION DEGREE        | IP20                 |
| COLOUR TOLLERANCES       | SDCM 3               |
| PACKING DIMENSIONS       | 28,0 x 53,5 x 3,9 in |
|                          |                      |



Single or multiple pendant lighting fixture for interiors, with direct and indirect light emission

Bended extruded aluminium structure in white, black, bronze, mat brass or titanium polyacrylic paint.

Extruded polycarbonate diffuser with opaline finish







#### Technical drawing



### Polar diagram



cd/klm C0 - C180 - - - C90 - C270