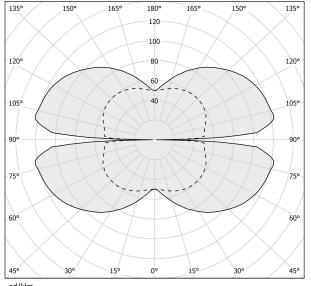

ATION | 24V                  |
| DRIVER                   | remote not included  |
| NOMINAL LUMINOUS FLUX    | 4792lm               |
| DELIVERED LUMEN OUTPUT   | 4079lm               |
| EFFICIENCY               | 85.1%                |
| WEIGHT                   | 3,37 lbs             |
| PROTECTION DEGREE        | IP20                 |
| COLOUR TOLLERANCES       | SDCM 3               |
| PACKING DIMENSIONS       | 28,0 x 53,5 x 3,9 in |
|                          |                      |



Single or multiple pendant lighting fixture for interiors, with direct and indirect light

Bended extruded aluminium structure in white, black, bronze, mat brass or titanium polyacrylic paint.

Extruded polycarbonate diffuser with opaline finish







#### Technical drawing



### Polar diagram



<u>cd/klm</u> C0 - C180 - - - C90 - C270