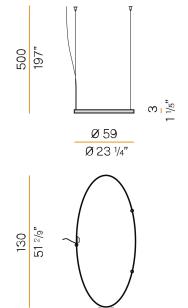

| ELECTRICAL CONFIGURATION | 24V                  |
| DRIVER                   | remote not included  |
| NOMINAL LUMINOUS FLUX    | 4792lm               |
| DELIVERED LUMEN OUTPUT   | 4079lm               |
| EFFICIENCY               | 85.1%                |
| WEIGHT                   | 3,37 lbs             |
| PROTECTION DEGREE        | IP20                 |
| COLOUR TOLLERANCES       | SDCM 3               |
| PACKING DIMENSIONS       | 28,0 x 53,5 x 3,9 in |
|                          |                      |



Single or multiple pendant lighting fixture for interiors, with direct and indirect light

Bended extruded aluminium structure in white, black, bronze, mat brass or titanium polyacrylic paint.

Extruded polycarbonate diffuser with opaline finish







#### Technical drawing



### Polar diagram



<u>cd/klm</u> C0 - C180 - - - C90 - C270