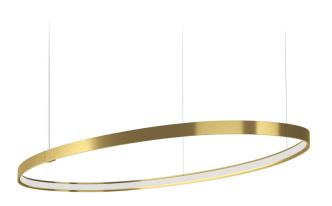

## Zero Ellipse

24V DC 24V

M151U19.130.0510

Single or multiple pendant lighting fixture for interiors, with direct and indirect light

Bended extruded aluminium structure in white, black, bronze, mat brass or titanium polyacrylic paint.

Extruded polycarbonate diffuser with opaline finish