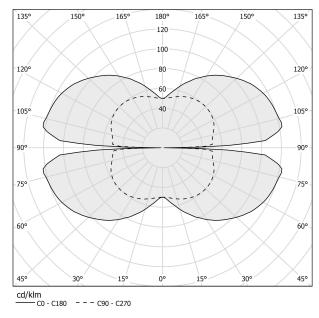

V DC               |
| ELECTRICAL CONFIGURATION | 24V                  |
| DRIVER                   | remote not included  |
| NOMINAL LUMINOUS FLUX    | 5670lm               |
| DELIVERED LUMEN OUTPUT   | 4079lm               |
| EFFICIENCY               | 71.9%                |
| WEIGHT                   | 3,37 lbs             |
| PROTECTION DEGREE        | IP20                 |
| COLOUR TOLLERANCES       | SDCM 3               |
| PACKING DIMENSIONS       | 28,0 x 53,5 x 3,9 in |







Single or multiple pendant lighting fixture for interiors, with direct and indirect light emission.

Bended extruded aluminium structure in white, black, bronze, mat brass or titanium polyacrylic paint.

Extruded polycarbonate diffuser with opaline finish



#### Technical drawing



### Polar diagram