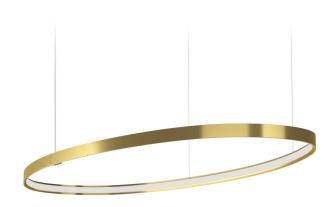

## Zero Ellipse

24V DC 24V M151U19.130.4610

Single or multiple pendant lighting fixture for interiors, with direct and indirect light emission.

Bended extruded aluminium structure in white, black, bronze, mat brass or titanium polyacrylic paint.

Extruded polycarbonate diffuser with opaline finish