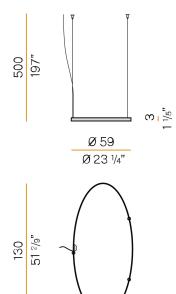

PPLY             | 24V DC               |
| ELECTRICAL CONFIGURATION | 24V                  |
| DRIVER                   | remote not included  |
| NOMINAL LUMINOUS FLUX    | 5670lm               |
| DELIVERED LUMEN OUTPUT   | 4079lm               |
| EFFICIENCY               | 71.9%                |
| WEIGHT                   | 3,37 lbs             |
| PROTECTION DEGREE        | IP20                 |
| COLOUR TOLLERANCES       | SDCM 3               |
| PACKING DIMENSIONS       | 28,0 x 53,5 x 3,9 in |







Single or multiple pendant lighting fixture for interiors, with direct and indirect light emission.

Bended extruded aluminium structure in white, black, bronze, mat brass or titanium polyacrylic paint.

Extruded polycarbonate diffuser with opaline finish



#### Technical drawing



### Polar diagram