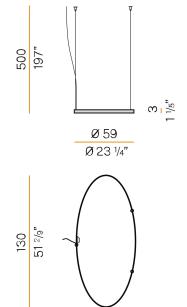

CAL CONFIGURATION | 24V                  |
| DRIVER                   | remote not included  |
| NOMINAL LUMINOUS FLUX    | 5670lm               |
| DELIVERED LUMEN OUTPUT   | 4079lm               |
| EFFICIENCY               | 71.9%                |
| WEIGHT                   | 3,37 lbs             |
| PROTECTION DEGREE        | IP20                 |
| COLOUR TOLLERANCES       | SDCM 3               |
| PACKING DIMENSIONS       | 28,0 x 53,5 x 3,9 in |
|                          |                      |



Single or multiple pendant lighting fixture for interiors, with direct and indirect light emission

Bended extruded aluminium structure in white, black, bronze, mat brass or titanium polyacrylic paint.

Extruded polycarbonate diffuser with opaline finish







#### Technical drawing



### Polar diagram



cd/klm C0 - C180 - - - C90 - C270