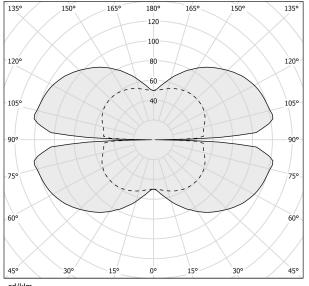

4V                  |
| DRIVER                   | remote not included  |
| NOMINAL LUMINOUS FLUX    | 5670lm               |
| DELIVERED LUMEN OUTPUT   | 4079lm               |
| EFFICIENCY               | 71.9%                |
| WEIGHT                   | 3,37 lbs             |
| PROTECTION DEGREE        | IP20                 |
| COLOUR TOLLERANCES       | SDCM 3               |
| PACKING DIMENSIONS       | 28,0 x 53,5 x 3,9 in |
|                          |                      |



Single or multiple pendant lighting fixture for interiors, with direct and indirect light emission

Bended extruded aluminium structure in white, black, bronze, mat brass or titanium polyacrylic paint.

Extruded polycarbonate diffuser with opaline finish







#### Technical drawing



### Polar diagram



cd/klm C0 - C180 - - - C90 - C270