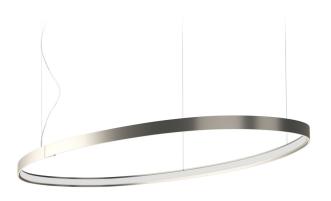

## Zero Ellipse

24V DC 24V

M151U30.130.0410

Single or multiple pendant lighting fixture for interiors, with direct and indirect light emission

Bended extruded aluminium structure in white, black, bronze, mat brass or titanium polyacrylic paint.

Extruded polycarbonate diffuser with opaline finish