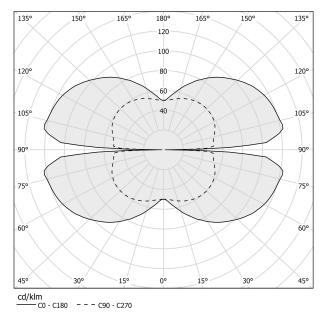

V DC               |
| ELECTRICAL CONFIGURATION | 24V                  |
| DRIVER                   | remote not included  |
| NOMINAL LUMINOUS FLUX    | 5670lm               |
| DELIVERED LUMEN OUTPUT   | 4079lm               |
| EFFICIENCY               | 71.9%                |
| WEIGHT                   | 3,37 lbs             |
| PROTECTION DEGREE        | IP20                 |
| COLOUR TOLLERANCES       | SDCM 3               |
| PACKING DIMENSIONS       | 28,0 x 53,5 x 3,9 in |







Single or multiple pendant lighting fixture for interiors, with direct and indirect light emission.

Bended extruded aluminium structure in white, black, bronze, mat brass or titanium polyacrylic paint.

Extruded polycarbonate diffuser with opaline finish



#### Technical drawing



### Polar diagram