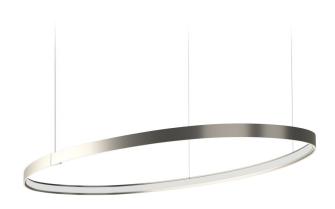

Single or multiple pendant lighting fixture for interiors, with direct and indirect light emission.

Bended extruded aluminium structure in white, black, bronze, mat brass or titanium polyacrylic paint.

Extruded polycarbonate diffuser with opaline finish