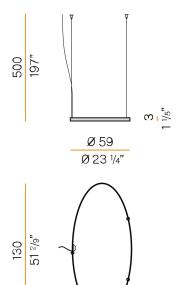

PPLY             | 24V DC               |
| ELECTRICAL CONFIGURATION | 24V                  |
| DRIVER                   | remote not included  |
| NOMINAL LUMINOUS FLUX    | 5670lm               |
| DELIVERED LUMEN OUTPUT   | 4079lm               |
| EFFICIENCY               | 71.9%                |
| WEIGHT                   | 3,37 lbs             |
| PROTECTION DEGREE        | IP20                 |
| COLOUR TOLLERANCES       | SDCM 3               |
| PACKING DIMENSIONS       | 28,0 x 53,5 x 3,9 in |







Single or multiple pendant lighting fixture for interiors, with direct and indirect light emission.

Bended extruded aluminium structure in white, black, bronze, mat brass or titanium polyacrylic paint.

Extruded polycarbonate diffuser with opaline finish



#### Technical drawing



### Polar diagram