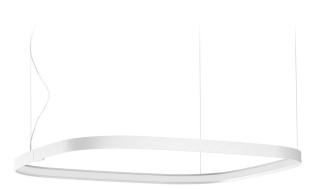

## Zero Square

24V DC 24V

M152U01.075.0410

Single or multiple pendant lighting fixture for interiors, with direct and indirect light emission

Bended extruded aluminium structure in white, black, bronze, mat brass or titanium polyacrylic paint.

Extruded polycarbonate diffuser with opaline finish