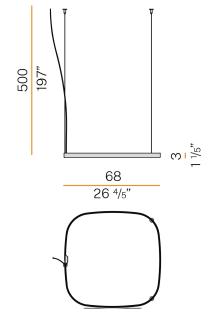

CAL CONFIGURATION | 24V                  |
| DRIVER                   | remote not included  |
| NOMINAL LUMINOUS FLUX    | 4252lm               |
| DELIVERED LUMEN OUTPUT   | 3059lm               |
| EFFICIENCY               | 71.9%                |
| WEIGHT                   | 2,66 lbs             |
| PROTECTION DEGREE        | IP20                 |
| COLOUR TOLLERANCES       | SDCM 3               |
| PACKING DIMENSIONS       | 32,7 x 32,7 x 3,9 in |
|                          |                      |



Single or multiple pendant lighting fixture for interiors, with direct and indirect light emission

Bended extruded aluminium structure in white, black, bronze, mat brass or titanium polyacrylic paint.

Extruded polycarbonate diffuser with opaline finish







#### Technical drawing



### Polar diagram



<u>cd/klm</u> C0 - C180 - - - C90 - C270