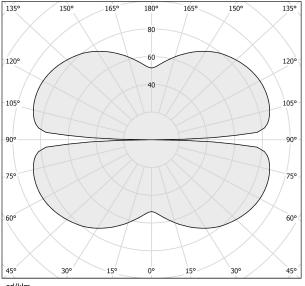

4V                  |
| DRIVER                   | remote not included  |
| NOMINAL LUMINOUS FLUX    | 4252lm               |
| DELIVERED LUMEN OUTPUT   | 3059lm               |
| EFFICIENCY               | 71.9%                |
| WEIGHT                   | 2,66 lbs             |
| PROTECTION DEGREE        | IP20                 |
| COLOUR TOLLERANCES       | SDCM 3               |
| PACKING DIMENSIONS       | 32,7 x 32,7 x 3,9 in |
|                          |                      |



Single or multiple pendant lighting fixture for interiors, with direct and indirect light emission

Bended extruded aluminium structure in white, black, bronze, mat brass or titanium polyacrylic paint.

Extruded polycarbonate diffuser with opaline finish







#### Technical drawing



### Polar diagram



<u>cd/klm</u> C0 - C180 - - - C90 - C270