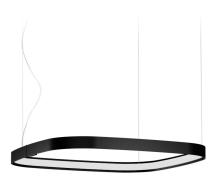

# Zero Square

24V DC 24V

M152U02.050.0410

Single or multiple pendant lighting fixture for interiors, with direct and indirect light emission

Bended extruded aluminium structure in white, black, bronze, mat brass or titanium polyacrylic paint.

Extruded polycarbonate diffuser with opaline finish