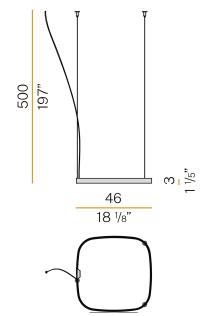

RICAL CONFIGURATION | 24V                  |
| DRIVER                   | remote not included  |
| NOMINAL LUMINOUS FLUX    | 2835lm               |
| DELIVERED LUMEN OUTPUT   | 2039lm               |
| EFFICIENCY               | 71.9%                |
| WEIGHT                   | 2,03 lbs             |
| PROTECTION DEGREE        | IP20                 |
| COLOUR TOLLERANCES       | SDCM 3               |
| PACKING DIMENSIONS       | 22,8 x 22,8 x 3,9 in |
|                          |                      |



Single or multiple pendant lighting fixture for interiors, with direct and indirect light emission

Bended extruded aluminium structure in white, black, bronze, mat brass or titanium polyacrylic paint.

Extruded polycarbonate diffuser with opaline finish







## Technical drawing



## Polar diagram