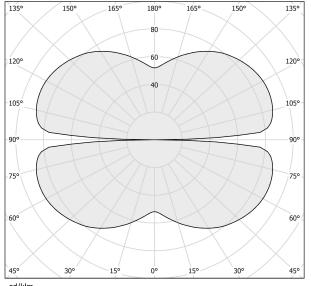

| 24V                  |
| DRIVER                   | remote not included  |
| NOMINAL LUMINOUS FLUX    | 2835lm               |
| DELIVERED LUMEN OUTPUT   | 2039lm               |
| EFFICIENCY               | 71.9%                |
| WEIGHT                   | 2,03 lbs             |
| PROTECTION DEGREE        | IP20                 |
| COLOUR TOLLERANCES       | SDCM 3               |
| PACKING DIMENSIONS       | 22,8 x 22,8 x 3,9 in |
|                          |                      |



Single or multiple pendant lighting fixture for interiors, with direct and indirect light emission

Bended extruded aluminium structure in white, black, bronze, mat brass or titanium polyacrylic paint.

Extruded polycarbonate diffuser with opaline finish







## Technical drawing



## Polar diagram