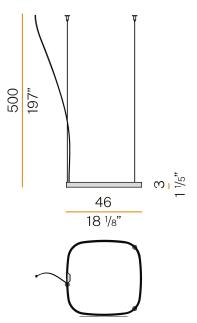

### Technical drawing

Single or multiple pendant lighting fixture for interiors, with direct and indirect light emission.

Bended extruded aluminium structure in white, black, bronze, mat brass or titanium polyacrylic paint.

Extruded polycarbonate diffuser with opaline finish