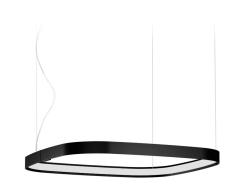

Single or multiple pendant lighting fixture for interiors, with direct and indirect light emission.

Bended extruded aluminium structure in white, black, bronze, mat brass or titanium polyacrylic paint.

Extruded polycarbonate diffuser with opaline finish