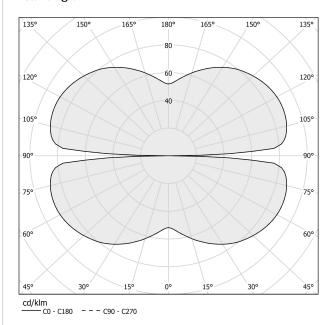

4V DC               |
| ELECTRICAL CONFIGURATION | 24V                  |
| DRIVER                   | remote not included  |
| NOMINAL LUMINOUS FLUX    | 2835lm               |
| DELIVERED LUMEN OUTPUT   | 2039lm               |
| EFFICIENCY               | 71.9%                |
| WEIGHT                   | 2,03 lbs             |
| PROTECTION DEGREE        | IP20                 |
| COLOUR TOLLERANCES       | SDCM 3               |
| PACKING DIMENSIONS       | 22,8 x 22,8 x 3,9 in |







Single or multiple pendant lighting fixture for interiors, with direct and indirect light emission.

Bended extruded aluminium structure in white, black, bronze, mat brass or titanium polyacrylic paint.

Extruded polycarbonate diffuser with opaline finish



### Technical drawing



### Polar diagram