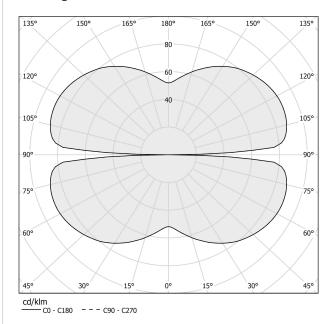

RIVER                   | remote not included  |
| NOMINAL LUMINOUS FLUX    | 4252lm               |
| DELIVERED LUMEN OUTPUT   | 3059lm               |
| EFFICIENCY               | 71.9%                |
| WEIGHT                   | 2,66 lbs             |
| PROTECTION DEGREE        | IP20                 |
| COLOUR TOLLERANCES       | SDCM 3               |
| PACKING DIMENSIONS       | 32,7 x 32,7 x 3,9 in |







Single or multiple pendant lighting fixture for interiors, with direct and indirect light emission.  $% \left( {{{\left[ {{{\rm{c}}} \right]}}_{{\rm{c}}}}_{{\rm{c}}}} \right)$ 

Bended extruded aluminium structure in white, black, bronze, mat brass or titanium polyacrylic paint.

Extruded polycarbonate diffuser with opaline finish



### Technical drawing



### Polar diagram