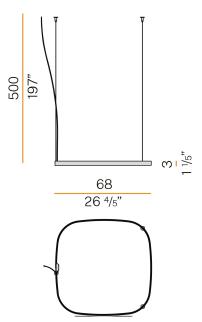

|
| DRIVER                   | remote not included  |
| NOMINAL LUMINOUS FLUX    | 4252lm               |
| DELIVERED LUMEN OUTPUT   | 3059lm               |
| EFFICIENCY               | 71.9%                |
| WEIGHT                   | 2,66 lbs             |
| PROTECTION DEGREE        | IP20                 |
| COLOUR TOLLERANCES       | SDCM 3               |
| PACKING DIMENSIONS       | 32,7 x 32,7 x 3,9 in |







Single or multiple pendant lighting fixture for interiors, with direct and indirect light emission.  $% \left( {{{\left[ {{{\rm{c}}} \right]}}_{{\rm{c}}}}_{{\rm{c}}}} \right)$ 

Bended extruded aluminium structure in white, black, bronze, mat brass or titanium polyacrylic paint.

Extruded polycarbonate diffuser with opaline finish



### Technical drawing



### Polar diagram