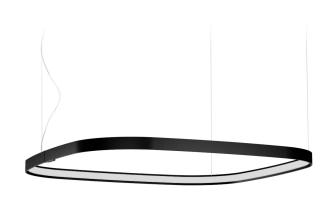

Single or multiple pendant lighting fixture for interiors, with direct and indirect light emission.  $% \left( {{{\left[ {{{\rm{c}}} \right]}}_{{\rm{c}}}}_{{\rm{c}}}} \right)$ 

Bended extruded aluminium structure in white, black, bronze, mat brass or titanium polyacrylic paint.

Extruded polycarbonate diffuser with opaline finish