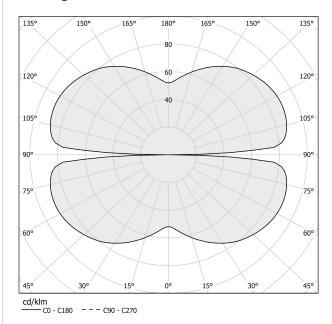

RIVER                   | remote not included  |
| NOMINAL LUMINOUS FLUX    | 4252lm               |
| DELIVERED LUMEN OUTPUT   | 3059lm               |
| EFFICIENCY               | 71.9%                |
| WEIGHT                   | 2,66 lbs             |
| PROTECTION DEGREE        | IP20                 |
| COLOUR TOLLERANCES       | SDCM 3               |
| PACKING DIMENSIONS       | 32,7 x 32,7 x 3,9 in |







Single or multiple pendant lighting fixture for interiors, with direct and indirect light emission.  $% \left( {{{\left[ {{{\rm{c}}} \right]}}_{{\rm{c}}}}_{{\rm{c}}}} \right)$ 

Bended extruded aluminium structure in white, black, bronze, mat brass or titanium polyacrylic paint.

Extruded polycarbonate diffuser with opaline finish



### Technical drawing



### Polar diagram