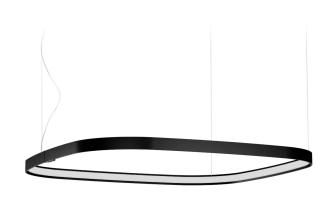

Single or multiple pendant lighting fixture for interiors, with direct and indirect light emission.  $% \left( {{{\left[ {{{\rm{c}}} \right]}}_{{\rm{c}}}}_{{\rm{c}}}} \right)$ 

Bended extruded aluminium structure in white, black, bronze, mat brass or titanium polyacrylic paint.

Extruded polycarbonate diffuser with opaline finish