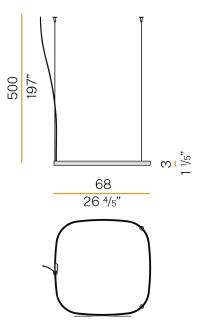

V                  |
| DRIVER                   | remote not included  |
| NOMINAL LUMINOUS FLUX    | 4252lm               |
| DELIVERED LUMEN OUTPUT   | 3059lm               |
| EFFICIENCY               | 71.9%                |
| WEIGHT                   | 2,66 lbs             |
| PROTECTION DEGREE        | IP20                 |
| COLOUR TOLLERANCES       | SDCM 3               |
| PACKING DIMENSIONS       | 32,7 x 32,7 x 3,9 in |



Single or multiple pendant lighting fixture for interiors, with direct and indirect light emission.  $% \left( {{{\left[ {{{\rm{c}}} \right]}}_{{\rm{c}}}}_{{\rm{c}}}} \right)$ 

Bended extruded aluminium structure in white, black, bronze, mat brass or titanium polyacrylic paint.

Extruded polycarbonate diffuser with opaline finish



#### Technical drawing



### Polar diagram

bronze