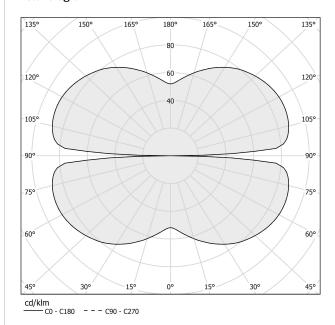

| remote not included  |
| NOMINAL LUMINOUS FLUX    | 4252lm               |
| DELIVERED LUMEN OUTPUT   | 3059lm               |
| EFFICIENCY               | 71.9%                |
| WEIGHT                   | 2,66 lbs             |
| PROTECTION DEGREE        | IP20                 |
| COLOUR TOLLERANCES       | SDCM 3               |
| PACKING DIMENSIONS       | 32,7 x 32,7 x 3,9 in |



Single or multiple pendant lighting fixture for interiors, with direct and indirect light emission.  $% \left( {{{\left[ {{{\rm{c}}} \right]}}_{{\rm{c}}}}_{{\rm{c}}}} \right)$ 

Bended extruded aluminium structure in white, black, bronze, mat brass or titanium polyacrylic paint.

Extruded polycarbonate diffuser with opaline finish



#### Technical drawing



### Polar diagram

bronze