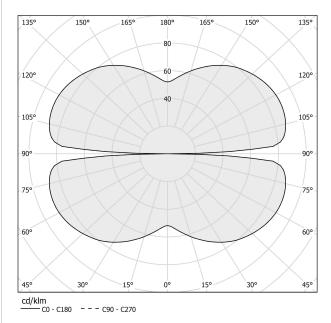

4V DC               |
| ELECTRICAL CONFIGURATION | 24V                  |
| DRIVER                   | remote not included  |
| NOMINAL LUMINOUS FLUX    | 2835lm               |
| DELIVERED LUMEN OUTPUT   | 2039lm               |
| EFFICIENCY               | 71.9%                |
| WEIGHT                   | 2,03 lbs             |
| PROTECTION DEGREE        | IP20                 |
| COLOUR TOLLERANCES       | SDCM 3               |
| PACKING DIMENSIONS       | 22,8 x 22,8 x 3,9 in |







Single or multiple pendant lighting fixture for interiors, with direct and indirect light emission.

Bended extruded aluminium structure in white, black, bronze, mat brass or titanium polyacrylic paint.

Extruded polycarbonate diffuser with opaline finish



### Technical drawing



### Polar diagram