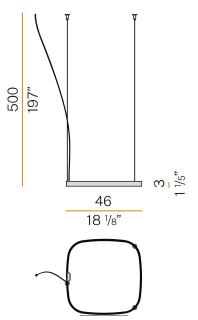

### Technical drawing

Single or multiple pendant lighting fixture for interiors, with direct and indirect light emission.

Bended extruded aluminium structure in white, black, bronze, mat brass or titanium polyacrylic paint.

Extruded polycarbonate diffuser with opaline finish