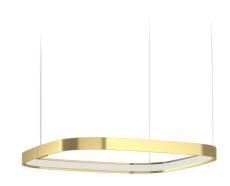

## Zero Square

24V DC 24V M152U19.050.4610

Single or multiple pendant lighting fixture for interiors, with direct and indirect light emission.

Bended extruded aluminium structure in white, black, bronze, mat brass or titanium polyacrylic paint.

Extruded polycarbonate diffuser with opaline finish