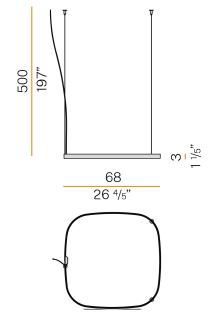

CAL CONFIGURATION | 24V                  |
| DRIVER                   | remote not included  |
| NOMINAL LUMINOUS FLUX    | 4252lm               |
| DELIVERED LUMEN OUTPUT   | 3059lm               |
| EFFICIENCY               | 71.9%                |
| WEIGHT                   | 2,66 lbs             |
| PROTECTION DEGREE        | IP20                 |
| COLOUR TOLLERANCES       | SDCM 3               |
| PACKING DIMENSIONS       | 32,7 x 32,7 x 3,9 in |
|                          |                      |



Single or multiple pendant lighting fixture for interiors, with direct and indirect light emission

Bended extruded aluminium structure in white, black, bronze, mat brass or titanium polyacrylic paint.

Extruded polycarbonate diffuser with opaline finish







#### Technical drawing



### Polar diagram



<u>cd/klm</u> C0 - C180 - - - C90 - C270