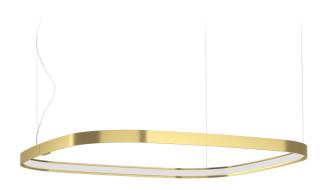

## Zero Square

24V DC 24V

M152U19.075.0410

Single or multiple pendant lighting fixture for interiors, with direct and indirect light emission

Bended extruded aluminium structure in white, black, bronze, mat brass or titanium polyacrylic paint.

Extruded polycarbonate diffuser with opaline finish