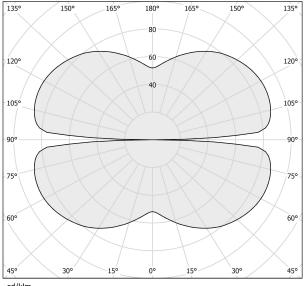

4V                  |
| DRIVER                   | remote not included  |
| NOMINAL LUMINOUS FLUX    | 4252lm               |
| DELIVERED LUMEN OUTPUT   | 3059lm               |
| EFFICIENCY               | 71.9%                |
| WEIGHT                   | 2,66 lbs             |
| PROTECTION DEGREE        | IP20                 |
| COLOUR TOLLERANCES       | SDCM 3               |
| PACKING DIMENSIONS       | 32,7 x 32,7 x 3,9 in |
|                          |                      |



Single or multiple pendant lighting fixture for interiors, with direct and indirect light emission

Bended extruded aluminium structure in white, black, bronze, mat brass or titanium polyacrylic paint.

Extruded polycarbonate diffuser with opaline finish







#### Technical drawing



### Polar diagram



<u>cd/klm</u> C0 - C180 - - - C90 - C270