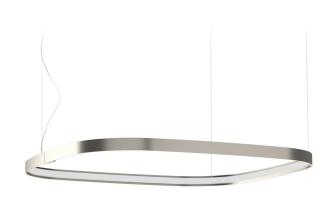

Single or multiple pendant lighting fixture for interiors, with direct and indirect light emission.

Bended extruded aluminium structure in white, black, bronze, mat brass or titanium polyacrylic paint.

Extruded polycarbonate diffuser with opaline finish