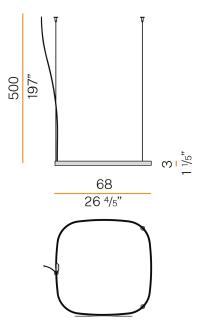

PPLY             | 24V DC               |
| ELECTRICAL CONFIGURATION | 24V                  |
| DRIVER                   | remote not included  |
| NOMINAL LUMINOUS FLUX    | 4252lm               |
| DELIVERED LUMEN OUTPUT   | 3059lm               |
| EFFICIENCY               | 71.9%                |
| WEIGHT                   | 2,66 lbs             |
| PROTECTION DEGREE        | IP20                 |
| COLOUR TOLLERANCES       | SDCM 3               |
| PACKING DIMENSIONS       | 32,7 x 32,7 x 3,9 in |







Single or multiple pendant lighting fixture for interiors, with direct and indirect light emission.

Bended extruded aluminium structure in white, black, bronze, mat brass or titanium polyacrylic paint.

Extruded polycarbonate diffuser with opaline finish



#### Technical drawing



### Polar diagram