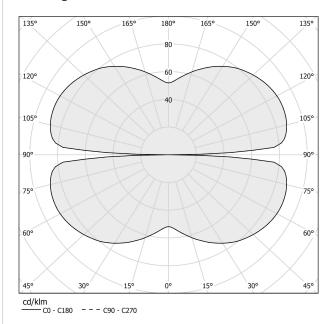

V DC               |
| ELECTRICAL CONFIGURATION | 24V                  |
| DRIVER                   | remote not included  |
| NOMINAL LUMINOUS FLUX    | 4252lm               |
| DELIVERED LUMEN OUTPUT   | 3059lm               |
| EFFICIENCY               | 71.9%                |
| WEIGHT                   | 2,66 lbs             |
| PROTECTION DEGREE        | IP20                 |
| COLOUR TOLLERANCES       | SDCM 3               |
| PACKING DIMENSIONS       | 32,7 x 32,7 x 3,9 in |







Single or multiple pendant lighting fixture for interiors, with direct and indirect light emission.

Bended extruded aluminium structure in white, black, bronze, mat brass or titanium polyacrylic paint.

Extruded polycarbonate diffuser with opaline finish



#### Technical drawing



### Polar diagram