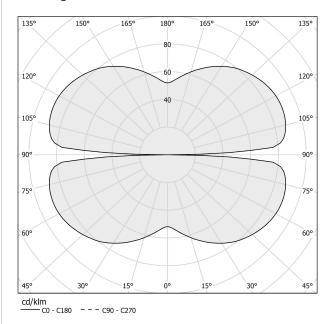

4V DC               |
| ELECTRICAL CONFIGURATION | 24V                  |
| DRIVER                   | remote not included  |
| NOMINAL LUMINOUS FLUX    | 4252lm               |
| DELIVERED LUMEN OUTPUT   | 3059lm               |
| EFFICIENCY               | 71.9%                |
| WEIGHT                   | 2,66 lbs             |
| PROTECTION DEGREE        | IP20                 |
| COLOUR TOLLERANCES       | SDCM 3               |
| PACKING DIMENSIONS       | 32,7 x 32,7 x 3,9 in |







Single or multiple pendant lighting fixture for interiors, with direct and indirect light emission.

Bended extruded aluminium structure in white, black, bronze, mat brass or titanium polyacrylic paint.

Extruded polycarbonate diffuser with opaline finish



### Technical drawing



### Polar diagram