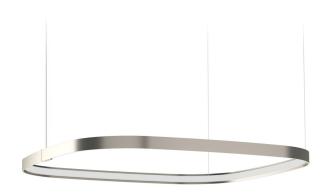

Single or multiple pendant lighting fixture for interiors, with direct and indirect light emission.

Bended extruded aluminium structure in white, black, bronze, mat brass or titanium polyacrylic paint.

Extruded polycarbonate diffuser with opaline finish

### Technical drawing