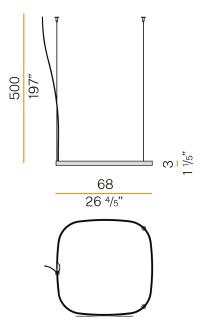

### Technical drawing

Single or multiple pendant lighting fixture for interiors, with direct and indirect light emission.

Bended extruded aluminium structure in white, black, bronze, mat brass or titanium polyacrylic paint.

Extruded polycarbonate diffuser with opaline finish