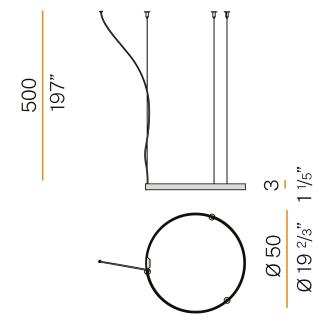

IGURATION | 24V                   |
| DRIVER                   | remote not included   |
| NOMINAL LUMINOUS FLUX    | 2396lm                |
| DELIVERED LUMEN OUTPUT   | 2039lm                |
| EFFICIENCY               | 85.1%                 |
| WEIGHT                   | 1,83 lbs              |
| PROTECTION DEGREE        | IP20                  |
| COLOUR TOLLERANCES       | SDCM 3                |
| PACKING DIMENSIONS       | 53,2 x 53,2 x 24,4 in |
|                          |                       |



Single or multiple pendant lighting fixture for interiors, with direct and indirect light emission

Bended extruded aluminium structure in white, black, bronze, mat brass or titanium polyacrylic paint.

Extruded polycarbonate diffuser with opaline finish







## Technical drawing



## Polar diagram



<u>cd/klm</u> C0 - C180 - - - C90 - C270