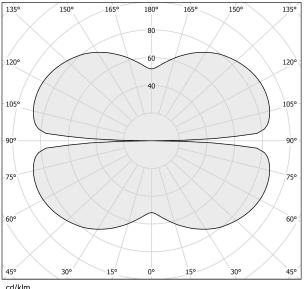

|
| DRIVER                   | remote not included   |
| NOMINAL LUMINOUS FLUX    | 2396lm                |
| DELIVERED LUMEN OUTPUT   | 2039lm                |
| EFFICIENCY               | 85.1%                 |
| WEIGHT                   | 1,83 lbs              |
| PROTECTION DEGREE        | IP20                  |
| COLOUR TOLLERANCES       | SDCM 3                |
| PACKING DIMENSIONS       | 53,2 x 53,2 x 24,4 in |
|                          |                       |



Single or multiple pendant lighting fixture for interiors, with direct and indirect light emission

Bended extruded aluminium structure in white, black, bronze, mat brass or titanium polyacrylic paint.

Extruded polycarbonate diffuser with opaline finish







## Technical drawing



## Polar diagram



<u>cd/klm</u> C0 - C180 - - - C90 - C270