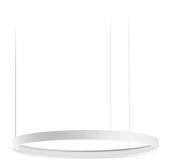

# Zero Round

24V DC 24V

M153U01.050.0410

Single or multiple pendant lighting fixture for interiors, with direct and indirect light emission

Bended extruded aluminium structure in white, black, bronze, mat brass or titanium polyacrylic paint.

Extruded polycarbonate diffuser with opaline finish