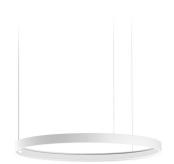

Single or multiple pendant lighting fixture for interiors, with direct and indirect light emission

Bended extruded aluminium structure in white, black, bronze, mat brass or titanium polyacrylic paint.

Extruded polycarbonate diffuser with opaline finish