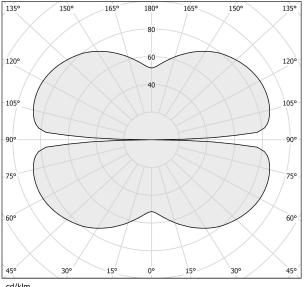

|
| DRIVER                   | remote not included   |
| NOMINAL LUMINOUS FLUX    | 2396lm                |
| DELIVERED LUMEN OUTPUT   | 2039lm                |
| EFFICIENCY               | 85.1%                 |
| WEIGHT                   | 1,83 lbs              |
| PROTECTION DEGREE        | IP20                  |
| COLOUR TOLLERANCES       | SDCM 3                |
| PACKING DIMENSIONS       | 52,8 x 52,8 x 24,0 in |
|                          |                       |



Single or multiple pendant lighting fixture for interiors, with direct and indirect light emission

Bended extruded aluminium structure in white, black, bronze, mat brass or titanium polyacrylic paint.

Extruded polycarbonate diffuser with opaline finish







#### Technical drawing



### Polar diagram