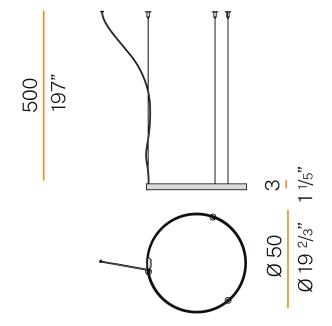

URATION | 24V                   |
| DRIVER                   | remote not included   |
| NOMINAL LUMINOUS FLUX    | 2396lm                |
| DELIVERED LUMEN OUTPUT   | 2039lm                |
| EFFICIENCY               | 85.1%                 |
| WEIGHT                   | 1,83 lbs              |
| PROTECTION DEGREE        | IP20                  |
| COLOUR TOLLERANCES       | SDCM 3                |
| PACKING DIMENSIONS       | 52,8 x 52,8 x 24,0 in |
|                          |                       |



Single or multiple pendant lighting fixture for interiors, with direct and indirect light emission

Bended extruded aluminium structure in white, black, bronze, mat brass or titanium polyacrylic paint.

Extruded polycarbonate diffuser with opaline finish







#### Technical drawing



### Polar diagram