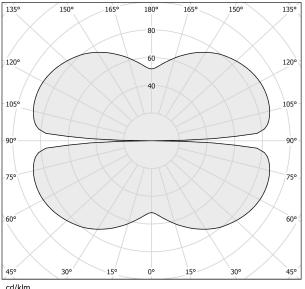

|
| DRIVER                   | remote not included   |
| NOMINAL LUMINOUS FLUX    | 2835lm                |
| DELIVERED LUMEN OUTPUT   | 2039lm                |
| EFFICIENCY               | 71.9%                 |
| WEIGHT                   | 1,83 lbs              |
| PROTECTION DEGREE        | IP20                  |
| COLOUR TOLLERANCES       | SDCM 3                |
| PACKING DIMENSIONS       | 53,2 x 53,2 x 24,4 in |
|                          |                       |



Single or multiple pendant lighting fixture for interiors, with direct and indirect light emission

Bended extruded aluminium structure in white, black, bronze, mat brass or titanium polyacrylic paint.

Extruded polycarbonate diffuser with opaline finish







#### Technical drawing



### Polar diagram



<u>cd/klm</u> C0 - C180 - - - C90 - C270