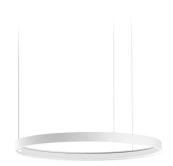

## Zero Round

24V DC 24V

M153U01.050.4610

Single or multiple pendant lighting fixture for interiors, with direct and indirect light emission

Bended extruded aluminium structure in white, black, bronze, mat brass or titanium polyacrylic paint.

Extruded polycarbonate diffuser with opaline finish