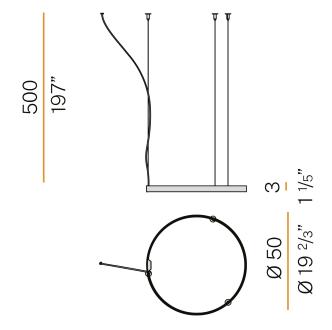

URATION | 24V                   |
| DRIVER                   | remote not included   |
| NOMINAL LUMINOUS FLUX    | 2835lm                |
| DELIVERED LUMEN OUTPUT   | 2039lm                |
| EFFICIENCY               | 71.9%                 |
| WEIGHT                   | 1,83 lbs              |
| PROTECTION DEGREE        | IP20                  |
| COLOUR TOLLERANCES       | SDCM 3                |
| PACKING DIMENSIONS       | 53,2 x 53,2 x 24,4 in |
|                          |                       |



Single or multiple pendant lighting fixture for interiors, with direct and indirect light emission

Bended extruded aluminium structure in white, black, bronze, mat brass or titanium polyacrylic paint.

Extruded polycarbonate diffuser with opaline finish







#### Technical drawing



### Polar diagram



<u>cd/klm</u> C0 - C180 - - - C90 - C270