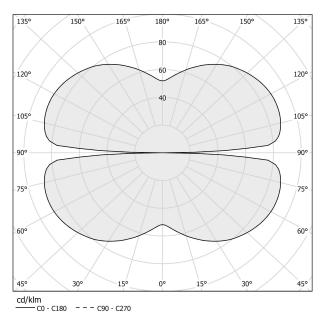

|
| DRIVER                   | remote not included   |
| NOMINAL LUMINOUS FLUX    | 4252lm                |
| DELIVERED LUMEN OUTPUT   | 3059lm                |
| EFFICIENCY               | 71.9%                 |
| WEIGHT                   | 2,47 lbs              |
| PROTECTION DEGREE        | IP20                  |
| COLOUR TOLLERANCES       | SDCM 3                |
| PACKING DIMENSIONS       | 57,1 x 57,1 x 28,4 in |
|                          |                       |



Single or multiple pendant lighting fixture for interiors, with direct and indirect light emission

Bended extruded aluminium structure in white, black, bronze, mat brass or titanium polyacrylic paint.

Extruded polycarbonate diffuser with opaline finish







## Technical drawing



## Polar diagram