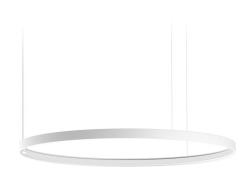

# Zero Round

24V DC 24V

M153U01.075.0410

Single or multiple pendant lighting fixture for interiors, with direct and indirect light emission

Bended extruded aluminium structure in white, black, bronze, mat brass or titanium polyacrylic paint.

Extruded polycarbonate diffuser with opaline finish

## Technical drawing