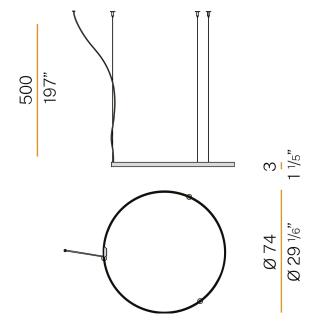

IGURATION | 24V                   |
| DRIVER                   | remote not included   |
| NOMINAL LUMINOUS FLUX    | 4252lm                |
| DELIVERED LUMEN OUTPUT   | 3059lm                |
| EFFICIENCY               | 71.9%                 |
| WEIGHT                   | 2,47 lbs              |
| PROTECTION DEGREE        | IP20                  |
| COLOUR TOLLERANCES       | SDCM 3                |
| PACKING DIMENSIONS       | 57,1 x 57,1 x 28,4 in |
|                          |                       |



Single or multiple pendant lighting fixture for interiors, with direct and indirect light emission

Bended extruded aluminium structure in white, black, bronze, mat brass or titanium polyacrylic paint.

Extruded polycarbonate diffuser with opaline finish







## Technical drawing



## Polar diagram