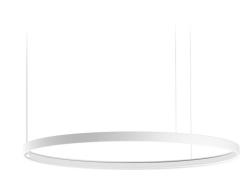

Single or multiple pendant lighting fixture for interiors, with direct and indirect light emission.

Bended extruded aluminium structure in white, black, bronze, mat brass or titanium polyacrylic paint.

Extruded polycarbonate diffuser with opaline finish