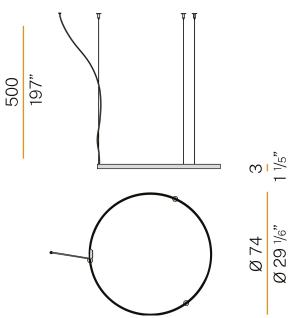

## Zero Round

24V DC 24V M153U01.075.4610

## Spec sheet

| CODE                     | M153U01.075.4610      |
|--------------------------|-----------------------|
| SYSTEM POWER CONSUMPTION | 36W                   |
| EFFICACY                 | 84.97lm/W             |
| LIGHT SOURCE             | LED                   |
| LIGHT SOURCE LIFETIME    | L70 (B50) 60.000h     |
| COLOUR TEMPERATURE       | 3500K Ra>90           |
| LIGHT DISTRIBUTION       | diffused              |
| POWER SUPPLY             | 24V DC                |
| ELECTRICAL CONFIGURATION | 24V                   |
| DRIVER                   | remote not included   |
| NOMINAL LUMINOUS FLUX    | 4252lm                |
| DELIVERED LUMEN OUTPUT   | 3059lm                |
| EFFICIENCY               | 71.9%                 |
| WEIGHT                   | 2,47 lbs              |
| PROTECTION DEGREE        | IP20                  |
| COLOUR TOLLERANCES       | SDCM 3                |
| PACKING DIMENSIONS       | 57,1 x 57,1 x 28,4 in |
|                          |                       |

Single or multiple pendant lighting fixture for interiors, with direct and indirect light emission.

Bended extruded aluminium structure in white, black, bronze, mat brass or titanium polyacrylic paint.

Extruded polycarbonate diffuser with opaline finish