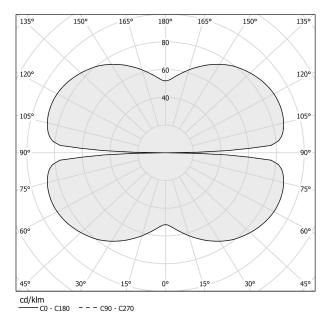

GURATION | 24V                   |
| DRIVER                   | remote not included   |
| NOMINAL LUMINOUS FLUX    | 4252lm                |
| DELIVERED LUMEN OUTPUT   | 3059lm                |
| EFFICIENCY               | 71.9%                 |
| WEIGHT                   | 2,47 lbs              |
| PROTECTION DEGREE        | IP20                  |
| COLOUR TOLLERANCES       | SDCM 3                |
| PACKING DIMENSIONS       | 57,1 x 57,1 x 28,4 in |
|                          |                       |







Single or multiple pendant lighting fixture for interiors, with direct and indirect light emission.

Bended extruded aluminium structure in white, black, bronze, mat brass or titanium polyacrylic paint.

Extruded polycarbonate diffuser with opaline finish







## Polar diagram