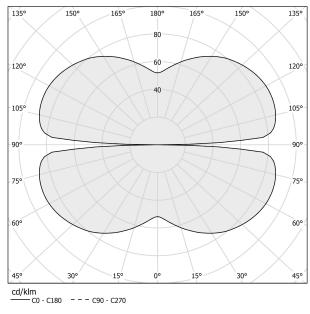

ATION | 24V                   |
| DRIVER                   | remote not included   |
| NOMINAL LUMINOUS FLUX    | 4792lm                |
| DELIVERED LUMEN OUTPUT   | 4079lm                |
| EFFICIENCY               | 85.1%                 |
| WEIGHT                   | 3,15 lbs              |
| PROTECTION DEGREE        | IP20                  |
| COLOUR TOLLERANCES       | SDCM 3                |
| PACKING DIMENSIONS       | 49,2 x 49,2 x 20,5 in |
|                          |                       |



Single or multiple pendant lighting fixture for interiors, with direct and indirect light emission.

Bended extruded aluminium structure in white, black, bronze, mat brass or titanium polyacrylic paint.

Extruded polycarbonate diffuser with opaline finish







## Polar diagram

white