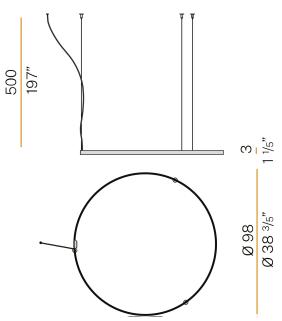

## Spec sheet

| CODE                     | M153U01.100.0410      |
|--------------------------|-----------------------|
| SYSTEM POWER CONSUMPTION | 33W                   |
| EFFICACY                 | 123.61lm/W            |
| LIGHT SOURCE             | LED                   |
| LIGHT SOURCE LIFETIME    | L70 (B50) 60.000h     |
| COLOUR TEMPERATURE       | 3000K Ra>90           |
| LIGHT DISTRIBUTION       | diffused              |
| POWER SUPPLY             | 24V DC                |
| ELECTRICAL CONFIGURATION | 24V                   |
| DRIVER                   | remote not included   |
| NOMINAL LUMINOUS FLUX    | 4792lm                |
| DELIVERED LUMEN OUTPUT   | 4079lm                |
| EFFICIENCY               | 85.1%                 |
| WEIGHT                   | 3,15 lbs              |
| PROTECTION DEGREE        | IP20                  |
| COLOUR TOLLERANCES       | SDCM 3                |
| PACKING DIMENSIONS       | 49,2 x 49,2 x 20,5 in |
|                          |                       |