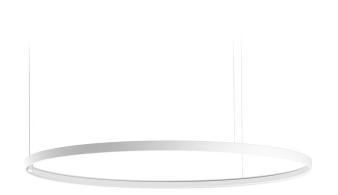

Single or multiple pendant lighting fixture for interiors, with direct and indirect light emission.

Bended extruded aluminium structure in white, black, bronze, mat brass or titanium polyacrylic paint.

Extruded polycarbonate diffuser with opaline finish