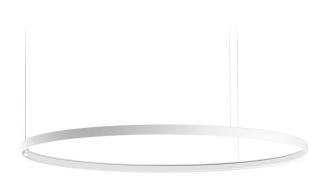

Single or multiple pendant lighting fixture for interiors, with direct and indirect light emission

Bended extruded aluminium structure in white, black, bronze, mat brass or titanium polyacrylic paint.

Extruded polycarbonate diffuser with opaline finish

## Technical drawing