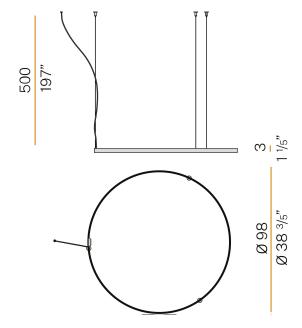

IGURATION | 24V                   |
| DRIVER                   | remote not included   |
| NOMINAL LUMINOUS FLUX    | 5670lm                |
| DELIVERED LUMEN OUTPUT   | 4079lm                |
| EFFICIENCY               | 71.9%                 |
| WEIGHT                   | 3,15 lbs              |
| PROTECTION DEGREE        | IP20                  |
| COLOUR TOLLERANCES       | SDCM 3                |
| PACKING DIMENSIONS       | 49,2 x 49,2 x 20,5 in |
|                          |                       |



Single or multiple pendant lighting fixture for interiors, with direct and indirect light emission

Bended extruded aluminium structure in white, black, bronze, mat brass or titanium polyacrylic paint.

Extruded polycarbonate diffuser with opaline finish







## Technical drawing



## Polar diagram