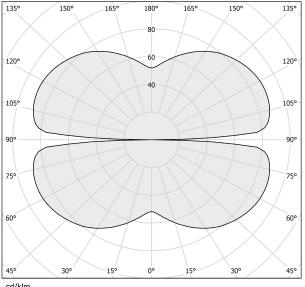

|
| DRIVER                   | remote not included   |
| NOMINAL LUMINOUS FLUX    | 5670lm                |
| DELIVERED LUMEN OUTPUT   | 4079lm                |
| EFFICIENCY               | 71.9%                 |
| WEIGHT                   | 3,15 lbs              |
| PROTECTION DEGREE        | IP20                  |
| COLOUR TOLLERANCES       | SDCM 3                |
| PACKING DIMENSIONS       | 49,2 x 49,2 x 20,5 in |
|                          |                       |



Single or multiple pendant lighting fixture for interiors, with direct and indirect light emission

Bended extruded aluminium structure in white, black, bronze, mat brass or titanium polyacrylic paint.

Extruded polycarbonate diffuser with opaline finish







## Technical drawing



## Polar diagram