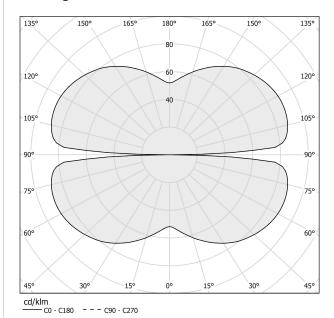

|
| ELECTRICAL CONFIGURATION | 24V                   |
| DRIVER                   | remote not included   |
| NOMINAL LUMINOUS FLUX    | 4252lm                |
| DELIVERED LUMEN OUTPUT   | 3059lm                |
| EFFICIENCY               | 71.9%                 |
| WEIGHT                   | 2,47 lbs              |
| PROTECTION DEGREE        | IP20                  |
| COLOUR TOLLERANCES       | SDCM 3                |
| PACKING DIMENSIONS       | 58,7 x 58,7 x 29,9 in |







Single or multiple pendant lighting fixture for interiors, with direct and indirect light emission.

Bended extruded aluminium structure in white, black, bronze, mat brass or titanium polyacrylic paint.

Extruded polycarbonate diffuser with opaline finish



#### Technical drawing



### Polar diagram