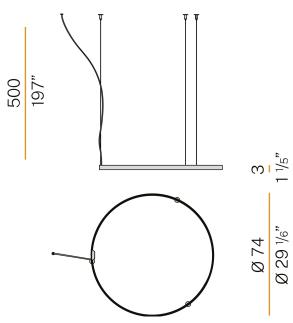

| 24V DC                |
| ELECTRICAL CONFIGURATION | 24V                   |
| DRIVER                   | remote not included   |
| NOMINAL LUMINOUS FLUX    | 4252lm                |
| DELIVERED LUMEN OUTPUT   | 3059lm                |
| EFFICIENCY               | 71.9%                 |
| WEIGHT                   | 2,47 lbs              |
| PROTECTION DEGREE        | IP20                  |
| COLOUR TOLLERANCES       | SDCM 3                |
| PACKING DIMENSIONS       | 58,7 x 58,7 x 29,9 in |







Single or multiple pendant lighting fixture for interiors, with direct and indirect light emission.

Bended extruded aluminium structure in white, black, bronze, mat brass or titanium polyacrylic paint.

Extruded polycarbonate diffuser with opaline finish



#### Technical drawing



### Polar diagram