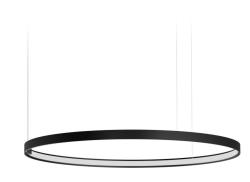

Single or multiple pendant lighting fixture for interiors, with direct and indirect light emission.

Bended extruded aluminium structure in white, black, bronze, mat brass or titanium polyacrylic paint.

Extruded polycarbonate diffuser with opaline finish