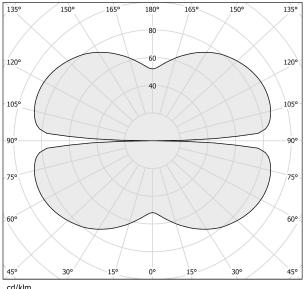

|
| DRIVER                   | remote not included   |
| NOMINAL LUMINOUS FLUX    | 4252lm                |
| DELIVERED LUMEN OUTPUT   | 3059lm                |
| EFFICIENCY               | 71.9%                 |
| WEIGHT                   | 2,47 lbs              |
| PROTECTION DEGREE        | IP20                  |
| COLOUR TOLLERANCES       | SDCM 3                |
| PACKING DIMENSIONS       | 58,7 x 58,7 x 29,9 in |
|                          |                       |



Single or multiple pendant lighting fixture for interiors, with direct and indirect light emission

Bended extruded aluminium structure in white, black, bronze, mat brass or titanium polyacrylic paint.

Extruded polycarbonate diffuser with opaline finish







## Technical drawing



## Polar diagram