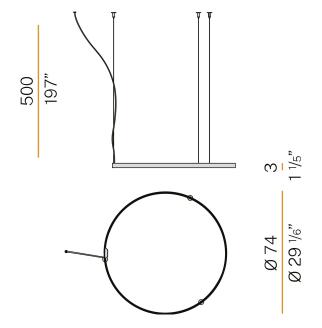

IGURATION | 24V                   |
| DRIVER                   | remote not included   |
| NOMINAL LUMINOUS FLUX    | 4252lm                |
| DELIVERED LUMEN OUTPUT   | 3059lm                |
| EFFICIENCY               | 71.9%                 |
| WEIGHT                   | 2,47 lbs              |
| PROTECTION DEGREE        | IP20                  |
| COLOUR TOLLERANCES       | SDCM 3                |
| PACKING DIMENSIONS       | 58,7 x 58,7 x 29,9 in |
|                          |                       |



Single or multiple pendant lighting fixture for interiors, with direct and indirect light emission

Bended extruded aluminium structure in white, black, bronze, mat brass or titanium polyacrylic paint.

Extruded polycarbonate diffuser with opaline finish







## Technical drawing



## Polar diagram