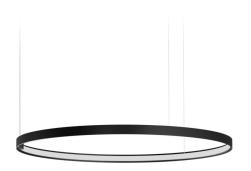

Single or multiple pendant lighting fixture for interiors, with direct and indirect light emission

Bended extruded aluminium structure in white, black, bronze, mat brass or titanium polyacrylic paint.

Extruded polycarbonate diffuser with opaline finish