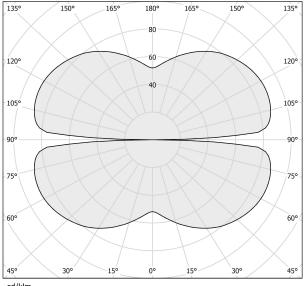

24V                   |
| DRIVER                   | remote not included   |
| NOMINAL LUMINOUS FLUX    | 5670lm                |
| DELIVERED LUMEN OUTPUT   | 4079lm                |
| EFFICIENCY               | 71.9%                 |
| WEIGHT                   | 3,15 lbs              |
| PROTECTION DEGREE        | IP20                  |
| COLOUR TOLLERANCES       | SDCM 3                |
| PACKING DIMENSIONS       | 50,8 x 50,8 x 22,1 in |
|                          |                       |



Single or multiple pendant lighting fixture for interiors, with direct and indirect light

Bended extruded aluminium structure in white, black, bronze, mat brass or titanium polyacrylic paint.

Extruded polycarbonate diffuser with opaline finish







## Technical drawing



## Polar diagram