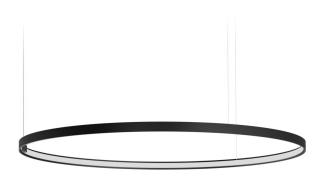

Single or multiple pendant lighting fixture for interiors, with direct and indirect light

Bended extruded aluminium structure in white, black, bronze, mat brass or titanium polyacrylic paint.

Extruded polycarbonate diffuser with opaline finish

## Technical drawing