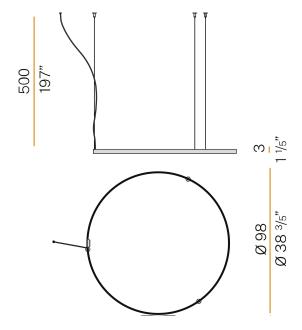

ICAL CONFIGURATION | 24V                   |
| DRIVER                   | remote not included   |
| NOMINAL LUMINOUS FLUX    | 5670lm                |
| DELIVERED LUMEN OUTPUT   | 4079lm                |
| EFFICIENCY               | 71.9%                 |
| WEIGHT                   | 3,15 lbs              |
| PROTECTION DEGREE        | IP20                  |
| COLOUR TOLLERANCES       | SDCM 3                |
| PACKING DIMENSIONS       | 50,8 x 50,8 x 22,1 in |
|                          |                       |



Single or multiple pendant lighting fixture for interiors, with direct and indirect light

Bended extruded aluminium structure in white, black, bronze, mat brass or titanium polyacrylic paint.

Extruded polycarbonate diffuser with opaline finish







## Technical drawing



## Polar diagram