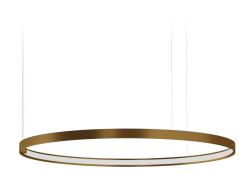

# Zero Round

24V DC 24V

M153U17.075.0410

Single or multiple pendant lighting fixture for interiors, with direct and indirect light

Bended extruded aluminium structure in white, black, bronze, mat brass or titanium polyacrylic paint.

Extruded polycarbonate diffuser with opaline finish