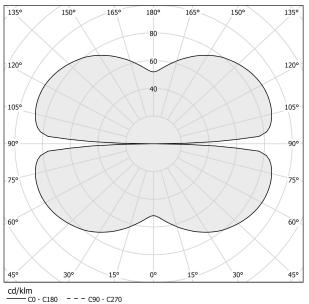

24V                   |
| DRIVER                   | remote not included   |
| NOMINAL LUMINOUS FLUX    | 4252lm                |
| DELIVERED LUMEN OUTPUT   | 3059lm                |
| EFFICIENCY               | 71.9%                 |
| WEIGHT                   | 2,47 lbs              |
| PROTECTION DEGREE        | IP20                  |
| COLOUR TOLLERANCES       | SDCM 3                |
| PACKING DIMENSIONS       | 57,9 x 57,9 x 29,1 in |
|                          |                       |



Single or multiple pendant lighting fixture for interiors, with direct and indirect light

Bended extruded aluminium structure in white, black, bronze, mat brass or titanium polyacrylic paint.

Extruded polycarbonate diffuser with opaline finish







## Technical drawing



## Polar diagram