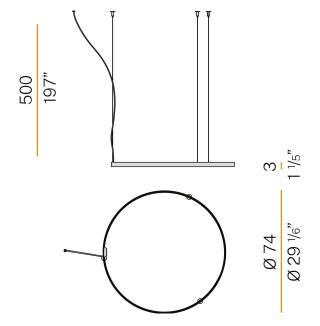

ICAL CONFIGURATION | 24V                   |
| DRIVER                   | remote not included   |
| NOMINAL LUMINOUS FLUX    | 4252lm                |
| DELIVERED LUMEN OUTPUT   | 3059lm                |
| EFFICIENCY               | 71.9%                 |
| WEIGHT                   | 2,47 lbs              |
| PROTECTION DEGREE        | IP20                  |
| COLOUR TOLLERANCES       | SDCM 3                |
| PACKING DIMENSIONS       | 57,9 x 57,9 x 29,1 in |
|                          |                       |



Single or multiple pendant lighting fixture for interiors, with direct and indirect light

Bended extruded aluminium structure in white, black, bronze, mat brass or titanium polyacrylic paint.

Extruded polycarbonate diffuser with opaline finish







## Technical drawing



## Polar diagram