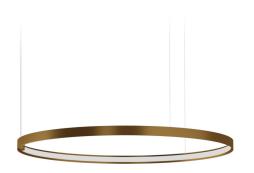

Single or multiple pendant lighting fixture for interiors, with direct and indirect light emission

Bended extruded aluminium structure in white, black, bronze, mat brass or titanium polyacrylic paint.

Extruded polycarbonate diffuser with opaline finish