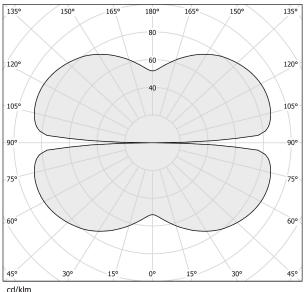

|
| DRIVER                   | remote not included   |
| NOMINAL LUMINOUS FLUX    | 4252lm                |
| DELIVERED LUMEN OUTPUT   | 3059lm                |
| EFFICIENCY               | 71.9%                 |
| WEIGHT                   | 2,47 lbs              |
| PROTECTION DEGREE        | IP20                  |
| COLOUR TOLLERANCES       | SDCM 3                |
| PACKING DIMENSIONS       | 57,9 x 57,9 x 29,1 in |
|                          |                       |



Single or multiple pendant lighting fixture for interiors, with direct and indirect light emission

Bended extruded aluminium structure in white, black, bronze, mat brass or titanium polyacrylic paint.

Extruded polycarbonate diffuser with opaline finish







#### Technical drawing



### Polar diagram