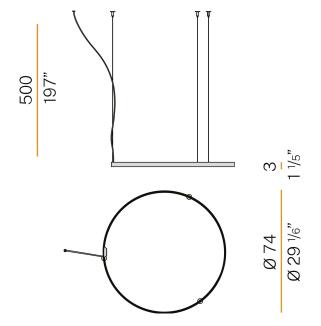

URATION | 24V                   |
| DRIVER                   | remote not included   |
| NOMINAL LUMINOUS FLUX    | 4252lm                |
| DELIVERED LUMEN OUTPUT   | 3059lm                |
| EFFICIENCY               | 71.9%                 |
| WEIGHT                   | 2,47 lbs              |
| PROTECTION DEGREE        | IP20                  |
| COLOUR TOLLERANCES       | SDCM 3                |
| PACKING DIMENSIONS       | 57,9 x 57,9 x 29,1 in |
|                          |                       |



Single or multiple pendant lighting fixture for interiors, with direct and indirect light emission

Bended extruded aluminium structure in white, black, bronze, mat brass or titanium polyacrylic paint.

Extruded polycarbonate diffuser with opaline finish







#### Technical drawing



### Polar diagram