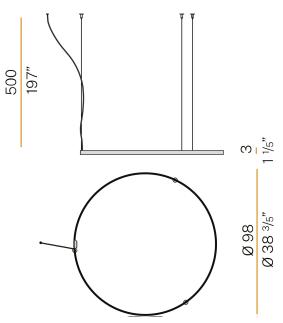

| 24V DC                |
| ELECTRICAL CONFIGURATION | 24V                   |
| DRIVER                   | remote not included   |
| NOMINAL LUMINOUS FLUX    | 5670lm                |
| DELIVERED LUMEN OUTPUT   | 4079lm                |
| EFFICIENCY               | 71.9%                 |
| WEIGHT                   | 3,15 lbs              |
| PROTECTION DEGREE        | IP20                  |
| COLOUR TOLLERANCES       | SDCM 3                |
| PACKING DIMENSIONS       | 50,0 x 50,0 x 21,3 in |



Single or multiple pendant lighting fixture for interiors, with direct and indirect light emission.

Bended extruded aluminium structure in white, black, bronze, mat brass or titanium polyacrylic paint.

Extruded polycarbonate diffuser with opaline finish



### Technical drawing



### Polar diagram

bronze