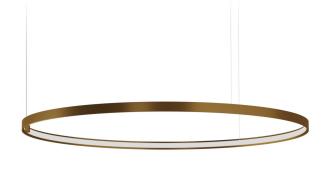

Single or multiple pendant lighting fixture for interiors, with direct and indirect light emission.

Bended extruded aluminium structure in white, black, bronze, mat brass or titanium polyacrylic paint.

Extruded polycarbonate diffuser with opaline finish