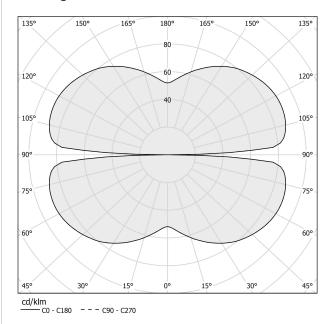

|
| ELECTRICAL CONFIGURATION | 24V                   |
| DRIVER                   | remote not included   |
| NOMINAL LUMINOUS FLUX    | 5670lm                |
| DELIVERED LUMEN OUTPUT   | 4079lm                |
| EFFICIENCY               | 71.9%                 |
| WEIGHT                   | 3,15 lbs              |
| PROTECTION DEGREE        | IP20                  |
| COLOUR TOLLERANCES       | SDCM 3                |
| PACKING DIMENSIONS       | 50,0 x 50,0 x 21,3 in |



Single or multiple pendant lighting fixture for interiors, with direct and indirect light emission.

Bended extruded aluminium structure in white, black, bronze, mat brass or titanium polyacrylic paint.

Extruded polycarbonate diffuser with opaline finish



### Technical drawing



### Polar diagram

bronze