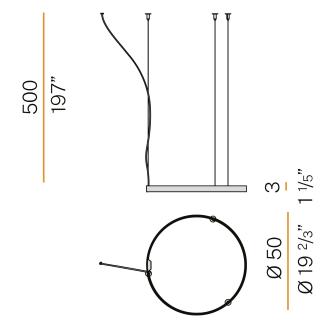

URATION | 24V                   |
| DRIVER                   | remote not included   |
| NOMINAL LUMINOUS FLUX    | 2835lm                |
| DELIVERED LUMEN OUTPUT   | 2039lm                |
| EFFICIENCY               | 71.9%                 |
| WEIGHT                   | 1,83 lbs              |
| PROTECTION DEGREE        | IP20                  |
| COLOUR TOLLERANCES       | SDCM 3                |
| PACKING DIMENSIONS       | 55,5 x 55,5 x 26,8 in |
|                          |                       |



Single or multiple pendant lighting fixture for interiors, with direct and indirect light emission

Bended extruded aluminium structure in white, black, bronze, mat brass or titanium polyacrylic paint.

Extruded polycarbonate diffuser with opaline finish







#### Technical drawing



### Polar diagram