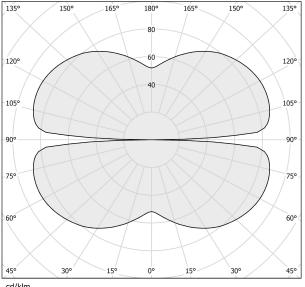

|
| DRIVER                   | remote not included   |
| NOMINAL LUMINOUS FLUX    | 2835lm                |
| DELIVERED LUMEN OUTPUT   | 2039lm                |
| EFFICIENCY               | 71.9%                 |
| WEIGHT                   | 1,83 lbs              |
| PROTECTION DEGREE        | IP20                  |
| COLOUR TOLLERANCES       | SDCM 3                |
| PACKING DIMENSIONS       | 55,5 x 55,5 x 26,8 in |
|                          |                       |



Single or multiple pendant lighting fixture for interiors, with direct and indirect light emission

Bended extruded aluminium structure in white, black, bronze, mat brass or titanium polyacrylic paint.

Extruded polycarbonate diffuser with opaline finish







#### Technical drawing



### Polar diagram