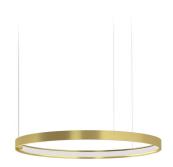

Single or multiple pendant lighting fixture for interiors, with direct and indirect light emission

Bended extruded aluminium structure in white, black, bronze, mat brass or titanium polyacrylic paint.

Extruded polycarbonate diffuser with opaline finish