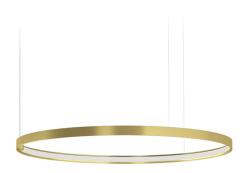

## Zero Round

24V DC 24V

M153U19.075.0410

Single or multiple pendant lighting fixture for interiors, with direct and indirect light emission

Bended extruded aluminium structure in white, black, bronze, mat brass or titanium polyacrylic paint.

Extruded polycarbonate diffuser with opaline finish