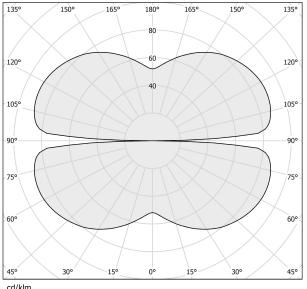

|
| DRIVER                   | remote not included   |
| NOMINAL LUMINOUS FLUX    | 4252lm                |
| DELIVERED LUMEN OUTPUT   | 3059lm                |
| EFFICIENCY               | 71.9%                 |
| WEIGHT                   | 2,47 lbs              |
| PROTECTION DEGREE        | IP20                  |
| COLOUR TOLLERANCES       | SDCM 3                |
| PACKING DIMENSIONS       | 59,5 x 59,5 x 30,7 in |
|                          |                       |



Single or multiple pendant lighting fixture for interiors, with direct and indirect light emission

Bended extruded aluminium structure in white, black, bronze, mat brass or titanium polyacrylic paint.

Extruded polycarbonate diffuser with opaline finish







#### Technical drawing



### Polar diagram



<u>cd/klm</u> C0 - C180 - - - C90 - C270