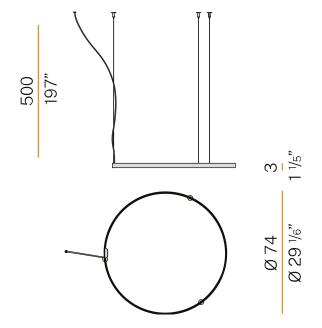

URATION | 24V                   |
| DRIVER                   | remote not included   |
| NOMINAL LUMINOUS FLUX    | 4252lm                |
| DELIVERED LUMEN OUTPUT   | 3059lm                |
| EFFICIENCY               | 71.9%                 |
| WEIGHT                   | 2,47 lbs              |
| PROTECTION DEGREE        | IP20                  |
| COLOUR TOLLERANCES       | SDCM 3                |
| PACKING DIMENSIONS       | 59,5 x 59,5 x 30,7 in |
|                          |                       |



Single or multiple pendant lighting fixture for interiors, with direct and indirect light emission

Bended extruded aluminium structure in white, black, bronze, mat brass or titanium polyacrylic paint.

Extruded polycarbonate diffuser with opaline finish







#### Technical drawing



### Polar diagram



<u>cd/klm</u> C0 - C180 - - - C90 - C270