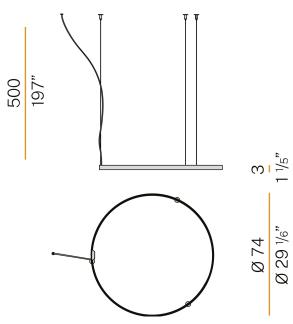

| 24V DC                |
| ELECTRICAL CONFIGURATION | 24V                   |
| DRIVER                   | remote not included   |
| NOMINAL LUMINOUS FLUX    | 4252lm                |
| DELIVERED LUMEN OUTPUT   | 3059lm                |
| EFFICIENCY               | 71.9%                 |
| WEIGHT                   | 2,47 lbs              |
| PROTECTION DEGREE        | IP20                  |
| COLOUR TOLLERANCES       | SDCM 3                |
| PACKING DIMENSIONS       | 59,5 x 59,5 x 30,7 in |







Single or multiple pendant lighting fixture for interiors, with direct and indirect light emission.

Bended extruded aluminium structure in white, black, bronze, mat brass or titanium polyacrylic paint.

Extruded polycarbonate diffuser with opaline finish



#### Technical drawing



### Polar diagram