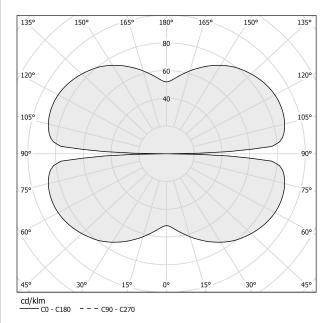

|
| ELECTRICAL CONFIGURATION | 24V                   |
| DRIVER                   | remote not included   |
| NOMINAL LUMINOUS FLUX    | 4252lm                |
| DELIVERED LUMEN OUTPUT   | 3059lm                |
| EFFICIENCY               | 71.9%                 |
| WEIGHT                   | 2,47 lbs              |
| PROTECTION DEGREE        | IP20                  |
| COLOUR TOLLERANCES       | SDCM 3                |
| PACKING DIMENSIONS       | 59,5 x 59,5 x 30,7 in |







Single or multiple pendant lighting fixture for interiors, with direct and indirect light emission.

Bended extruded aluminium structure in white, black, bronze, mat brass or titanium polyacrylic paint.

Extruded polycarbonate diffuser with opaline finish



#### Technical drawing



### Polar diagram