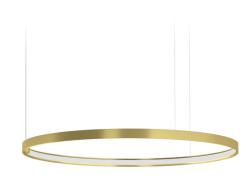

Single or multiple pendant lighting fixture for interiors, with direct and indirect light emission.

Bended extruded aluminium structure in white, black, bronze, mat brass or titanium polyacrylic paint.

Extruded polycarbonate diffuser with opaline finish