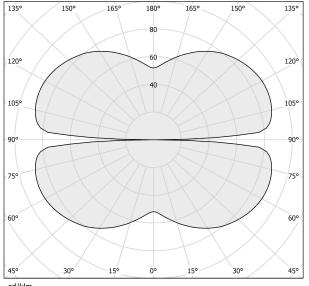

|
| DRIVER                   | remote not included   |
| NOMINAL LUMINOUS FLUX    | 5670lm                |
| DELIVERED LUMEN OUTPUT   | 4079lm                |
| EFFICIENCY               | 71.9%                 |
| WEIGHT                   | 3,15 lbs              |
| PROTECTION DEGREE        | IP20                  |
| COLOUR TOLLERANCES       | SDCM 3                |
| PACKING DIMENSIONS       | 51,6 x 51,6 x 22,8 in |
|                          |                       |



Single or multiple pendant lighting fixture for interiors, with direct and indirect light emission

Bended extruded aluminium structure in white, black, bronze, mat brass or titanium polyacrylic paint.

Extruded polycarbonate diffuser with opaline finish







#### Technical drawing



### Polar diagram



<u>cd/klm</u> C0 - C180 - - - C90 - C270