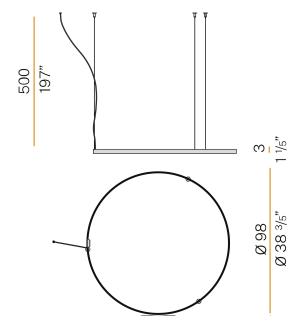

URATION | 24V                   |
| DRIVER                   | remote not included   |
| NOMINAL LUMINOUS FLUX    | 5670lm                |
| DELIVERED LUMEN OUTPUT   | 4079lm                |
| EFFICIENCY               | 71.9%                 |
| WEIGHT                   | 3,15 lbs              |
| PROTECTION DEGREE        | IP20                  |
| COLOUR TOLLERANCES       | SDCM 3                |
| PACKING DIMENSIONS       | 51,6 x 51,6 x 22,8 in |
|                          |                       |



Single or multiple pendant lighting fixture for interiors, with direct and indirect light emission

Bended extruded aluminium structure in white, black, bronze, mat brass or titanium polyacrylic paint.

Extruded polycarbonate diffuser with opaline finish







#### Technical drawing



### Polar diagram



<u>cd/klm</u> C0 - C180 - - - C90 - C270