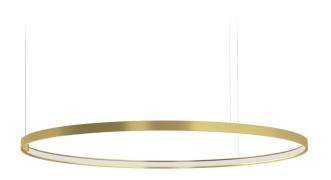

## Zero Round

24V DC 24V

M153U19.100.4610

Single or multiple pendant lighting fixture for interiors, with direct and indirect light emission

Bended extruded aluminium structure in white, black, bronze, mat brass or titanium polyacrylic paint.

Extruded polycarbonate diffuser with opaline finish

#### Technical drawing