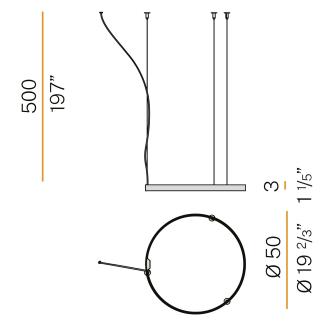

URATION | 24V                   |
| DRIVER                   | remote not included   |
| NOMINAL LUMINOUS FLUX    | 2835lm                |
| DELIVERED LUMEN OUTPUT   | 2039lm                |
| EFFICIENCY               | 71.9%                 |
| WEIGHT                   | 1,83 lbs              |
| PROTECTION DEGREE        | IP20                  |
| COLOUR TOLLERANCES       | SDCM 3                |
| PACKING DIMENSIONS       | 56,3 x 56,3 x 27,6 in |
|                          |                       |



Single or multiple pendant lighting fixture for interiors, with direct and indirect light emission

Bended extruded aluminium structure in white, black, bronze, mat brass or titanium polyacrylic paint.

Extruded polycarbonate diffuser with opaline finish







#### Technical drawing



### Polar diagram