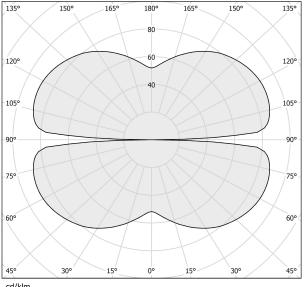

|
| DRIVER                   | remote not included   |
| NOMINAL LUMINOUS FLUX    | 2835lm                |
| DELIVERED LUMEN OUTPUT   | 2039lm                |
| EFFICIENCY               | 71.9%                 |
| WEIGHT                   | 1,83 lbs              |
| PROTECTION DEGREE        | IP20                  |
| COLOUR TOLLERANCES       | SDCM 3                |
| PACKING DIMENSIONS       | 56,3 x 56,3 x 27,6 in |
|                          |                       |



Single or multiple pendant lighting fixture for interiors, with direct and indirect light emission

Bended extruded aluminium structure in white, black, bronze, mat brass or titanium polyacrylic paint.

Extruded polycarbonate diffuser with opaline finish







#### Technical drawing



### Polar diagram