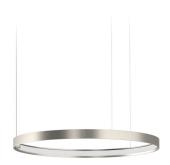

Single or multiple pendant lighting fixture for interiors, with direct and indirect light emission

Bended extruded aluminium structure in white, black, bronze, mat brass or titanium polyacrylic paint.

Extruded polycarbonate diffuser with opaline finish

#### Technical drawing