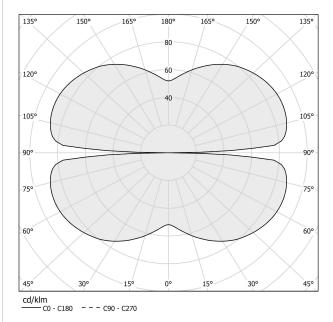

## Spec sheet

| CODE                     | M153U30.075.0410      |
|--------------------------|-----------------------|
| SYSTEM POWER CONSUMPTION | 36W                   |
| EFFICACY                 | 84.97lm/W             |
| LIGHT SOURCE             | LED                   |
| LIGHT SOURCE LIFETIME    | L70 (B50) 60.000h     |
| COLOUR TEMPERATURE       | 3000K Ra>90           |
| LIGHT DISTRIBUTION       | diffused              |
| POWER SUPPLY             | 24V DC                |
| ELECTRICAL CONFIGURATION | 24V                   |
| DRIVER                   | remote not included   |
| NOMINAL LUMINOUS FLUX    | 4252lm                |
| DELIVERED LUMEN OUTPUT   | 3059lm                |
| EFFICIENCY               | 71.9%                 |
| WEIGHT                   | 2,47 lbs              |
| PROTECTION DEGREE        | IP20                  |
| COLOUR TOLLERANCES       | SDCM 3                |
| PACKING DIMENSIONS       | 60,2 x 60,2 x 31,5 in |