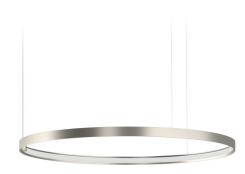

Single or multiple pendant lighting fixture for interiors, with direct and indirect light emission.

Bended extruded aluminium structure in white, black, bronze, mat brass or titanium polyacrylic paint.

Extruded polycarbonate diffuser with opaline finish