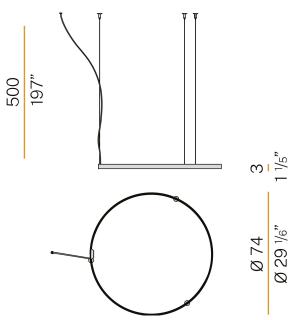

| 24V DC                |
| ELECTRICAL CONFIGURATION | 24V                   |
| DRIVER                   | remote not included   |
| NOMINAL LUMINOUS FLUX    | 4252lm                |
| DELIVERED LUMEN OUTPUT   | 3059lm                |
| EFFICIENCY               | 71.9%                 |
| WEIGHT                   | 2,47 lbs              |
| PROTECTION DEGREE        | IP20                  |
| COLOUR TOLLERANCES       | SDCM 3                |
| PACKING DIMENSIONS       | 60,2 x 60,2 x 31,5 in |







Single or multiple pendant lighting fixture for interiors, with direct and indirect light emission.

Bended extruded aluminium structure in white, black, bronze, mat brass or titanium polyacrylic paint.

Extruded polycarbonate diffuser with opaline finish



## Technical drawing