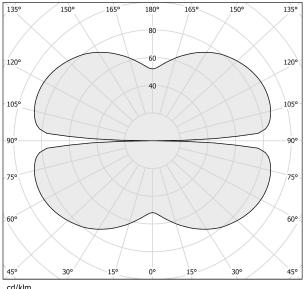

|
| DRIVER                   | remote not included   |
| NOMINAL LUMINOUS FLUX    | 4252lm                |
| DELIVERED LUMEN OUTPUT   | 3059lm                |
| EFFICIENCY               | 71.9%                 |
| WEIGHT                   | 2,47 lbs              |
| PROTECTION DEGREE        | IP20                  |
| COLOUR TOLLERANCES       | SDCM 3                |
| PACKING DIMENSIONS       | 60,2 x 60,2 x 31,5 in |
| -                        |                       |



Single or multiple pendant lighting fixture for interiors, with direct and indirect light emission

Bended extruded aluminium structure in white, black, bronze, mat brass or titanium polyacrylic paint.

Extruded polycarbonate diffuser with opaline finish







## Technical drawing



## Polar diagram



<u>cd/klm</u> C0 - C180 - - - C90 - C270