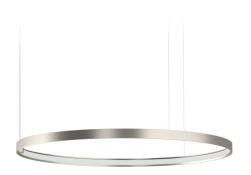

# Zero Round

24V DC 24V

M153U30.075.4610

Single or multiple pendant lighting fixture for interiors, with direct and indirect light emission

Bended extruded aluminium structure in white, black, bronze, mat brass or titanium polyacrylic paint.

Extruded polycarbonate diffuser with opaline finish