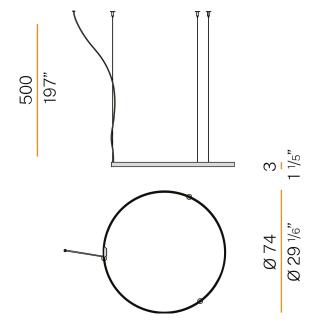

IGURATION | 24V                   |
| DRIVER                   | remote not included   |
| NOMINAL LUMINOUS FLUX    | 4252lm                |
| DELIVERED LUMEN OUTPUT   | 3059lm                |
| EFFICIENCY               | 71.9%                 |
| WEIGHT                   | 2,47 lbs              |
| PROTECTION DEGREE        | IP20                  |
| COLOUR TOLLERANCES       | SDCM 3                |
| PACKING DIMENSIONS       | 60,2 x 60,2 x 31,5 in |
| -                        |                       |



Single or multiple pendant lighting fixture for interiors, with direct and indirect light emission

Bended extruded aluminium structure in white, black, bronze, mat brass or titanium polyacrylic paint.

Extruded polycarbonate diffuser with opaline finish







## Technical drawing



## Polar diagram



<u>cd/klm</u> C0 - C180 - - - C90 - C270