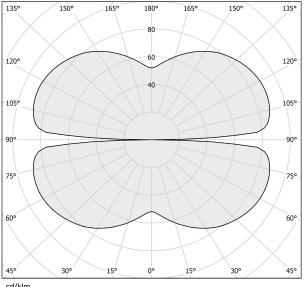

|
| DRIVER                   | remote not included   |
| NOMINAL LUMINOUS FLUX    | 5670lm                |
| DELIVERED LUMEN OUTPUT   | 4079lm                |
| EFFICIENCY               | 71.9%                 |
| WEIGHT                   | 3,15 lbs              |
| PROTECTION DEGREE        | IP20                  |
| COLOUR TOLLERANCES       | SDCM 3                |
| PACKING DIMENSIONS       | 52,4 x 52,4 x 23,6 in |
|                          |                       |



Single or multiple pendant lighting fixture for interiors, with direct and indirect light emission

Bended extruded aluminium structure in white, black, bronze, mat brass or titanium polyacrylic paint.

Extruded polycarbonate diffuser with opaline finish







## Technical drawing



## Polar diagram