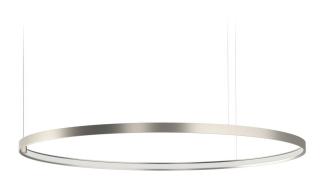

Single or multiple pendant lighting fixture for interiors, with direct and indirect light emission

Bended extruded aluminium structure in white, black, bronze, mat brass or titanium polyacrylic paint.

Extruded polycarbonate diffuser with opaline finish

## Technical drawing