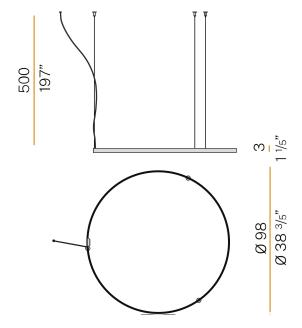

## Technical drawing

Single or multiple pendant lighting fixture for interiors, with direct and indirect light emission

Bended extruded aluminium structure in white, black, bronze, mat brass or titanium polyacrylic paint.

Extruded polycarbonate diffuser with opaline finish