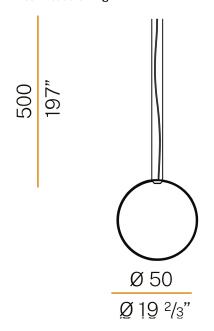

Single or multiple vertical pendant lighting fixture for interiors, with direct and indirect light emission

Bended extruded aluminium structure in white, black, bronze, mat brass or titanium polyacrylic paint.

Extruded polycarbonate diffuser with opali

## Technical drawing