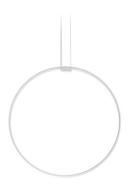

## Zero Round Vertical

24V DC

M154U01.050.0410

Single or multiple vertical pendant lighting fixture for interiors, with direct and indirect light emission

Bended extruded aluminium structure in white, black, bronze, mat brass or titanium polyacrylic paint.

Extruded polycarbonate diffuser with opali