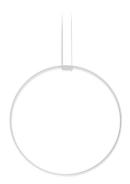

Single or multiple vertical pendant lighting fixture for interiors, with direct and indirect light emission

Bended extruded aluminium structure in white, black, bronze, mat brass or titanium polyacrylic paint.

Extruded polycarbonate diffuser with opali