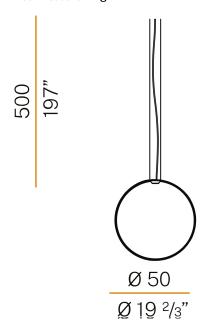

SUPPLY             | 24V DC               |
| DRIVER                   | remote not included  |
| NOMINAL LUMINOUS FLUX    | 2396lm               |
| DELIVERED LUMEN OUTPUT   | 2039lm               |
| EFFICIENCY               | 85.1%                |
| WEIGHT                   | 1,79 lbs             |
| PROTECTION DEGREE        | IP20                 |
| COLOUR TOLLERANCES       | SDCM 3               |
| PACKING DIMENSIONS       | 22,8 x 22,8 x 3,9 in |
|                          |                      |



Single or multiple vertical pendant lighting fixture for interiors, with direct and indirect light emission

Bended extruded aluminium structure in white, black, bronze, mat brass or titanium polyacrylic paint.

Extruded polycarbonate diffuser with opali







## Technical drawing