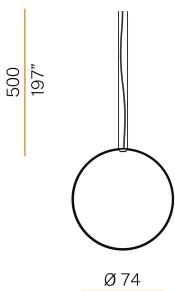

DISTRIBUTION       | diffused             |
| POWER SUPPLY             | 24V DC               |
| DRIVER                   | remote not included  |
| NOMINAL LUMINOUS FLUX    | 4252lm               |
| DELIVERED LUMEN OUTPUT   | 3059lm               |
| EFFICIENCY               | 71.9%                |
| WEIGHT                   | 2,40 lbs             |
| PROTECTION DEGREE        | IP20                 |
| COLOUR TOLLERANCES       | SDCM 3               |
| PACKING DIMENSIONS       | 32,7 x 32,7 x 3,9 in |



Single or multiple vertical pendant lighting fixture for interiors, with direct and indirect light emission. \\

Bended extruded aluminium structure in white, black, bronze, mat brass or titanium polyacrylic paint.

Extruded polycarbonate diffuser with opali



## Technical drawing



white