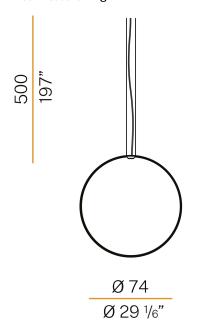

SUPPLY             | 24V DC               |
| DRIVER                   | remote not included  |
| NOMINAL LUMINOUS FLUX    | 4252lm               |
| DELIVERED LUMEN OUTPUT   | 3059lm               |
| EFFICIENCY               | 71.9%                |
| WEIGHT                   | 2,40 lbs             |
| PROTECTION DEGREE        | IP20                 |
| COLOUR TOLLERANCES       | SDCM 3               |
| PACKING DIMENSIONS       | 32,7 x 32,7 x 3,9 in |
|                          |                      |



Single or multiple vertical pendant lighting fixture for interiors, with direct and indirect light emission

Bended extruded aluminium structure in white, black, bronze, mat brass or titanium polyacrylic paint.

Extruded polycarbonate diffuser with opali







## Technical drawing