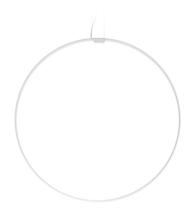

Single or multiple vertical pendant lighting fixture for interiors, with direct and indirect light emission

Bended extruded aluminium structure in white, black, bronze, mat brass or titanium polyacrylic paint.

Extruded polycarbonate diffuser with opali