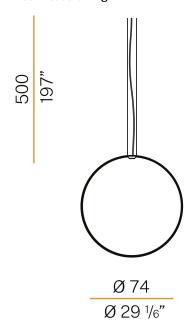

SUPPLY             | 24V DC               |
| DRIVER                   | remote not included  |
| NOMINAL LUMINOUS FLUX    | 4252lm               |
| DELIVERED LUMEN OUTPUT   | 3059lm               |
| EFFICIENCY               | 71.9%                |
| WEIGHT                   | 2,40 lbs             |
| PROTECTION DEGREE        | IP20                 |
| COLOUR TOLLERANCES       | SDCM 3               |
| PACKING DIMENSIONS       | 32,7 x 32,7 x 3,9 in |
|                          |                      |



Single or multiple vertical pendant lighting fixture for interiors, with direct and indirect light emission

Bended extruded aluminium structure in white, black, bronze, mat brass or titanium polyacrylic paint.

Extruded polycarbonate diffuser with opali







## Technical drawing