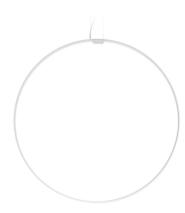

Single or multiple vertical pendant lighting fixture for interiors, with direct and indirect light emission

Bended extruded aluminium structure in white, black, bronze, mat brass or titanium polyacrylic paint.

Extruded polycarbonate diffuser with opali