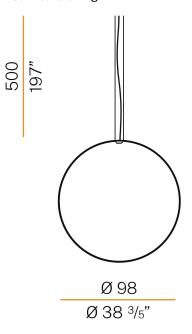

DISTRIBUTION       | diffused             |
| POWER SUPPLY             | 24V DC               |
| DRIVER                   | remote not included  |
| NOMINAL LUMINOUS FLUX    | 5670lm               |
| DELIVERED LUMEN OUTPUT   | 4079lm               |
| EFFICIENCY               | 71.9%                |
| WEIGHT                   | 3,06 lbs             |
| PROTECTION DEGREE        | IP20                 |
| COLOUR TOLLERANCES       | SDCM 3               |
| PACKING DIMENSIONS       | 42,1 x 42,1 x 4,3 in |



Single or multiple vertical pendant lighting fixture for interiors, with direct and indirect light emission. \\

Bended extruded aluminium structure in white, black, bronze, mat brass or titanium polyacrylic paint.

Extruded polycarbonate diffuser with opali



## Technical drawing