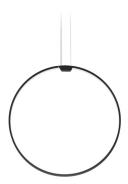

Single or multiple vertical pendant lighting fixture for interiors, with direct and indirect light emission.

Bended extruded aluminium structure in white, black, bronze, mat brass or titanium polyacrylic paint.

Extruded polycarbonate diffuser with opali