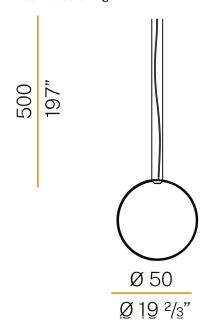

SUPPLY             | 24V DC               |
| DRIVER                   | remote not included  |
| NOMINAL LUMINOUS FLUX    | 2835lm               |
| DELIVERED LUMEN OUTPUT   | 2039lm               |
| EFFICIENCY               | 71.9%                |
| WEIGHT                   | 1,79 lbs             |
| PROTECTION DEGREE        | IP20                 |
| COLOUR TOLLERANCES       | SDCM 3               |
| PACKING DIMENSIONS       | 22,8 x 22,8 x 3,9 in |
|                          |                      |



Single or multiple vertical pendant lighting fixture for interiors, with direct and indirect light emission.

Bended extruded aluminium structure in white, black, bronze, mat brass or titanium polyacrylic paint.

Extruded polycarbonate diffuser with opali







## Technical drawing