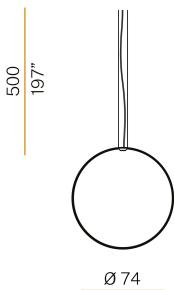

TRIBUTION       | diffused             |
| POWER SUPPLY             | 24V DC               |
| DRIVER                   | remote not included  |
| NOMINAL LUMINOUS FLUX    | 4252lm               |
| DELIVERED LUMEN OUTPUT   | 3059lm               |
| EFFICIENCY               | 71.9%                |
| WEIGHT                   | 2,40 lbs             |
| PROTECTION DEGREE        | IP20                 |
| COLOUR TOLLERANCES       | SDCM 3               |
| PACKING DIMENSIONS       | 32,7 x 32,7 x 3,9 in |







Single or multiple vertical pendant lighting fixture for interiors, with direct and indirect light emission. \\

Bended extruded aluminium structure in white, black, bronze, mat brass or titanium polyacrylic paint.

Extruded polycarbonate diffuser with opali



## Technical drawing