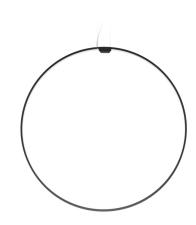

-------------|
| SYSTEM POWER CONSUMPTION | 36W                  |
| EFFICACY                 | 84.97lm/W            |
| LIGHT SOURCE             | LED                  |
| LIGHT SOURCE LIFETIME    | L70 (B50) 60.000h    |
| COLOUR TEMPERATURE       | 3500K Ra>90          |
| LIGHT DISTRIBUTION       | diffused             |
| POWER SUPPLY             | 24V DC               |
| DRIVER                   | remote not included  |
| NOMINAL LUMINOUS FLUX    | 4252lm               |
| DELIVERED LUMEN OUTPUT   | 3059lm               |
| EFFICIENCY               | 71.9%                |
| WEIGHT                   | 2,40 lbs             |
| PROTECTION DEGREE        | IP20                 |
| COLOUR TOLLERANCES       | SDCM 3               |
| PACKING DIMENSIONS       | 32,7 x 32,7 x 3,9 in |







Single or multiple vertical pendant lighting fixture for interiors, with direct and indirect light emission. \\

Bended extruded aluminium structure in white, black, bronze, mat brass or titanium polyacrylic paint.

Extruded polycarbonate diffuser with opali



## Technical drawing