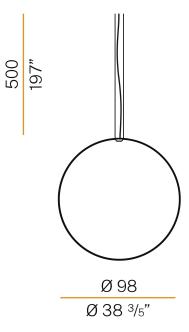

## Technical drawing

## Spec sheet

| CODE                     | M154U02.100.4610     |
|--------------------------|----------------------|
| SYSTEM POWER CONSUMPTION | 47W                  |
| EFFICACY                 | 86.79lm/W            |
| LIGHT SOURCE             | LED                  |
| LIGHT SOURCE LIFETIME    | L70 (B50) 60.000h    |
| COLOUR TEMPERATURE       | 3500K Ra>90          |
| LIGHT DISTRIBUTION       | diffused             |
| POWER SUPPLY             | 24V DC               |
| DRIVER                   | remote not included  |
| NOMINAL LUMINOUS FLUX    | 5670lm               |
| DELIVERED LUMEN OUTPUT   | 4079lm               |
| EFFICIENCY               | 71.9%                |
| WEIGHT                   | 3,06 lbs             |
| PROTECTION DEGREE        | IP20                 |
| COLOUR TOLLERANCES       | SDCM 3               |
| PACKING DIMENSIONS       | 42,1 x 42,1 x 4,3 in |