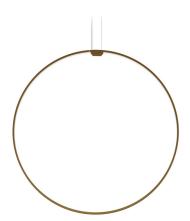

## Zero Round Vertical

24V DC

M154U17.075.4610

Single or multiple vertical pendant lighting fixture for interiors, with direct and indirect light emission

Bended extruded aluminium structure in white, black, bronze, mat brass or titanium polyacrylic paint.

Extruded polycarbonate diffuser with opali