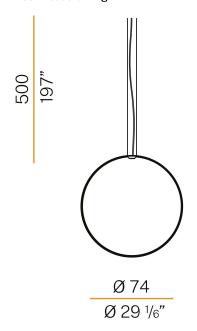

SUPPLY             | 24V DC               |
| DRIVER                   | remote not included  |
| NOMINAL LUMINOUS FLUX    | 4252lm               |
| DELIVERED LUMEN OUTPUT   | 3059lm               |
| EFFICIENCY               | 71.9%                |
| WEIGHT                   | 2,40 lbs             |
| PROTECTION DEGREE        | IP20                 |
| COLOUR TOLLERANCES       | SDCM 3               |
| PACKING DIMENSIONS       | 32,7 x 32,7 x 3,9 in |
|                          |                      |



Single or multiple vertical pendant lighting fixture for interiors, with direct and indirect light emission

Bended extruded aluminium structure in white, black, bronze, mat brass or titanium polyacrylic paint.

Extruded polycarbonate diffuser with opali







## Technical drawing